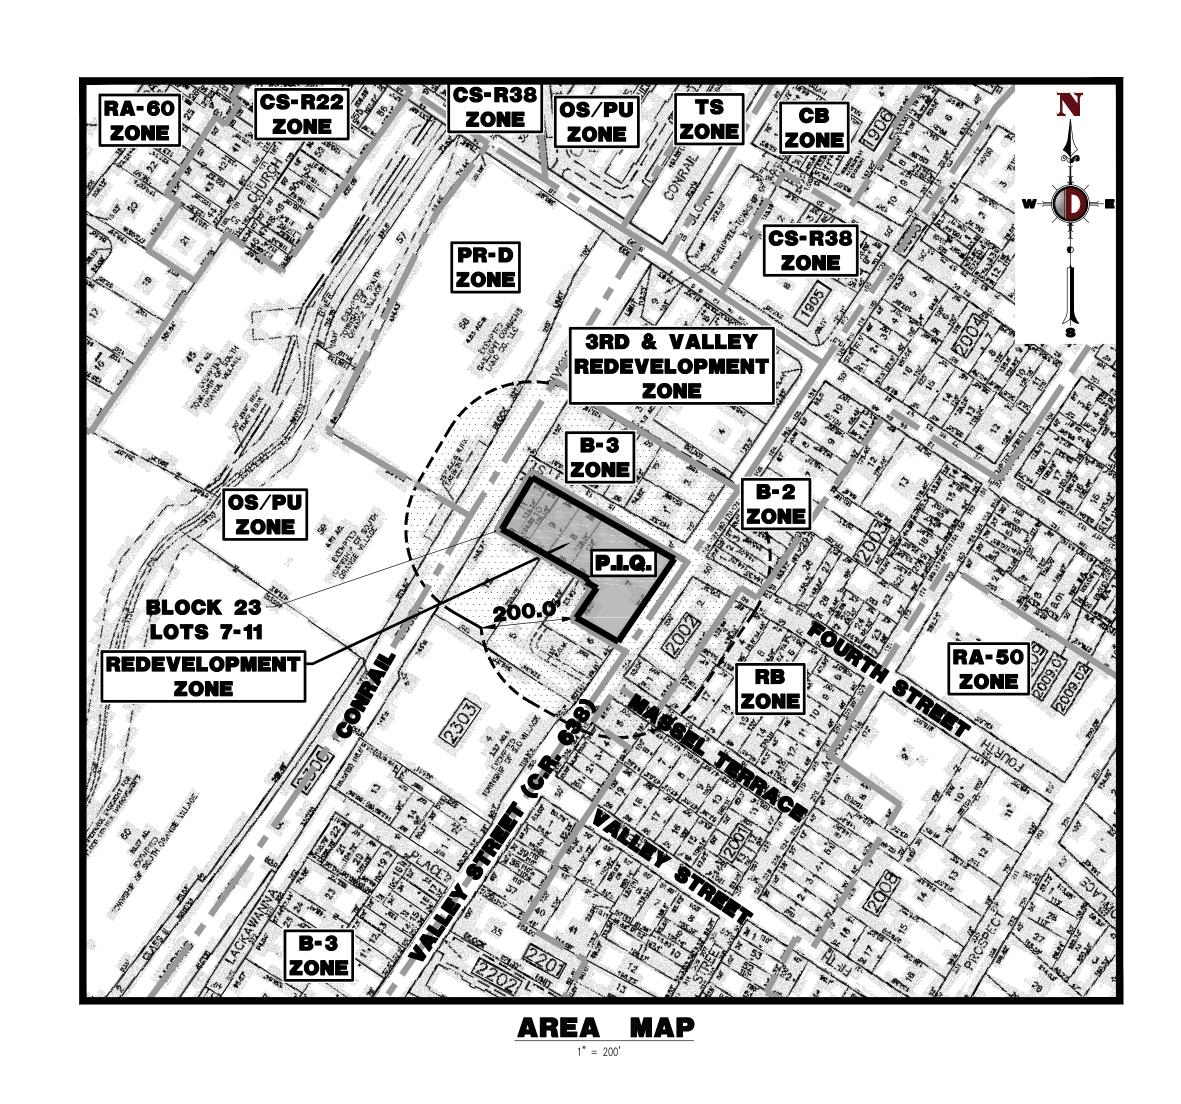

## CAPODAGLI PROPERTY COMPANY, LLC / MERIDIA, LLC MERIDIA VILLAGE COMMONS - PROPOSED MIXED-USE BUILDING

BLOCK 2303, LOTS 7-11; TAX MAP SHEETS 19, 20, 21 & 23 - LATEST REV. DATED 2006 4TH STREET & VALLEY STREET (C.R. 638) TOWNSHIP OF SOUTH ORANGE VILLAGE ESSEX COUNTY, NEW JERSEY