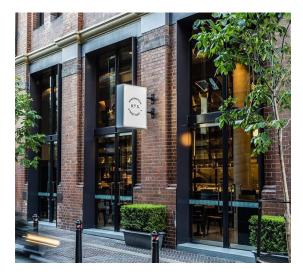

**B1** 

WINDOW TYPE A WITH BRICK A

Manufacturer: Pella Aluminum Windows Color: Black

or approved equal by Architect

**B2** 

# WINDOW TYPE C METAL PANELS

Manufacturer: Pella Aluminum Windows Color: Eldridge Gray

or approved equal by Architect

MIXED USE BUILDING BLOCK 1006, LOT 1,2,3,9,10,11,13,14, South Orange Ave & Vose Ave New Jersey, 07079