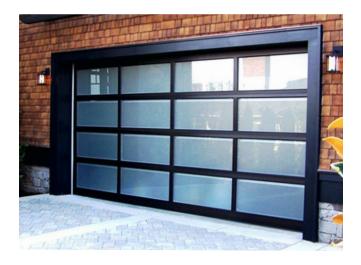

# **GLASS GARAGE DOOR**

#### located at garage entrances

or approved equal by Architect