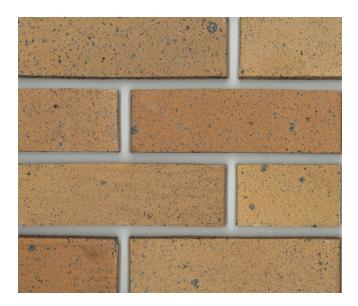

# **BRICK TYPE A**

Manufacturer: Cloud Ceramics Color: Kansa Gold Size: Modular Texture: Smooth

or approved equal by Architect