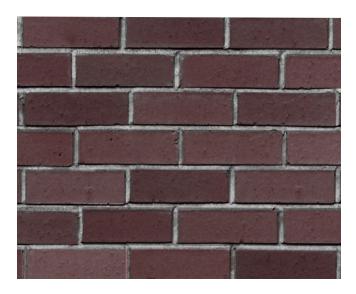

# **BRICK TYPE B**

Manufacturer: Endicott Color: Medium ironspot Size: Modular Texture: Smooth

or approved equal by Architect

MIXED USE BUILDING BLOCK 1006, LOT 1,2,3,9,10,11,13,14, South Orange Ave & Vose Ave New Jersey, 07079