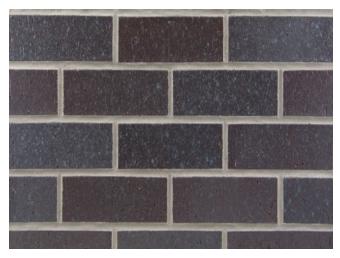

# **BRICK TYPE B**

Manufacturer: Endicott Color: Dark Ironspot Size: Modular Texture: Smooth

or approved equal by Architect

**C1** 

METAL PANEL A

Manufacturer: Fairview Architectural Product: Vitrabond Color: Faux Zinc Light