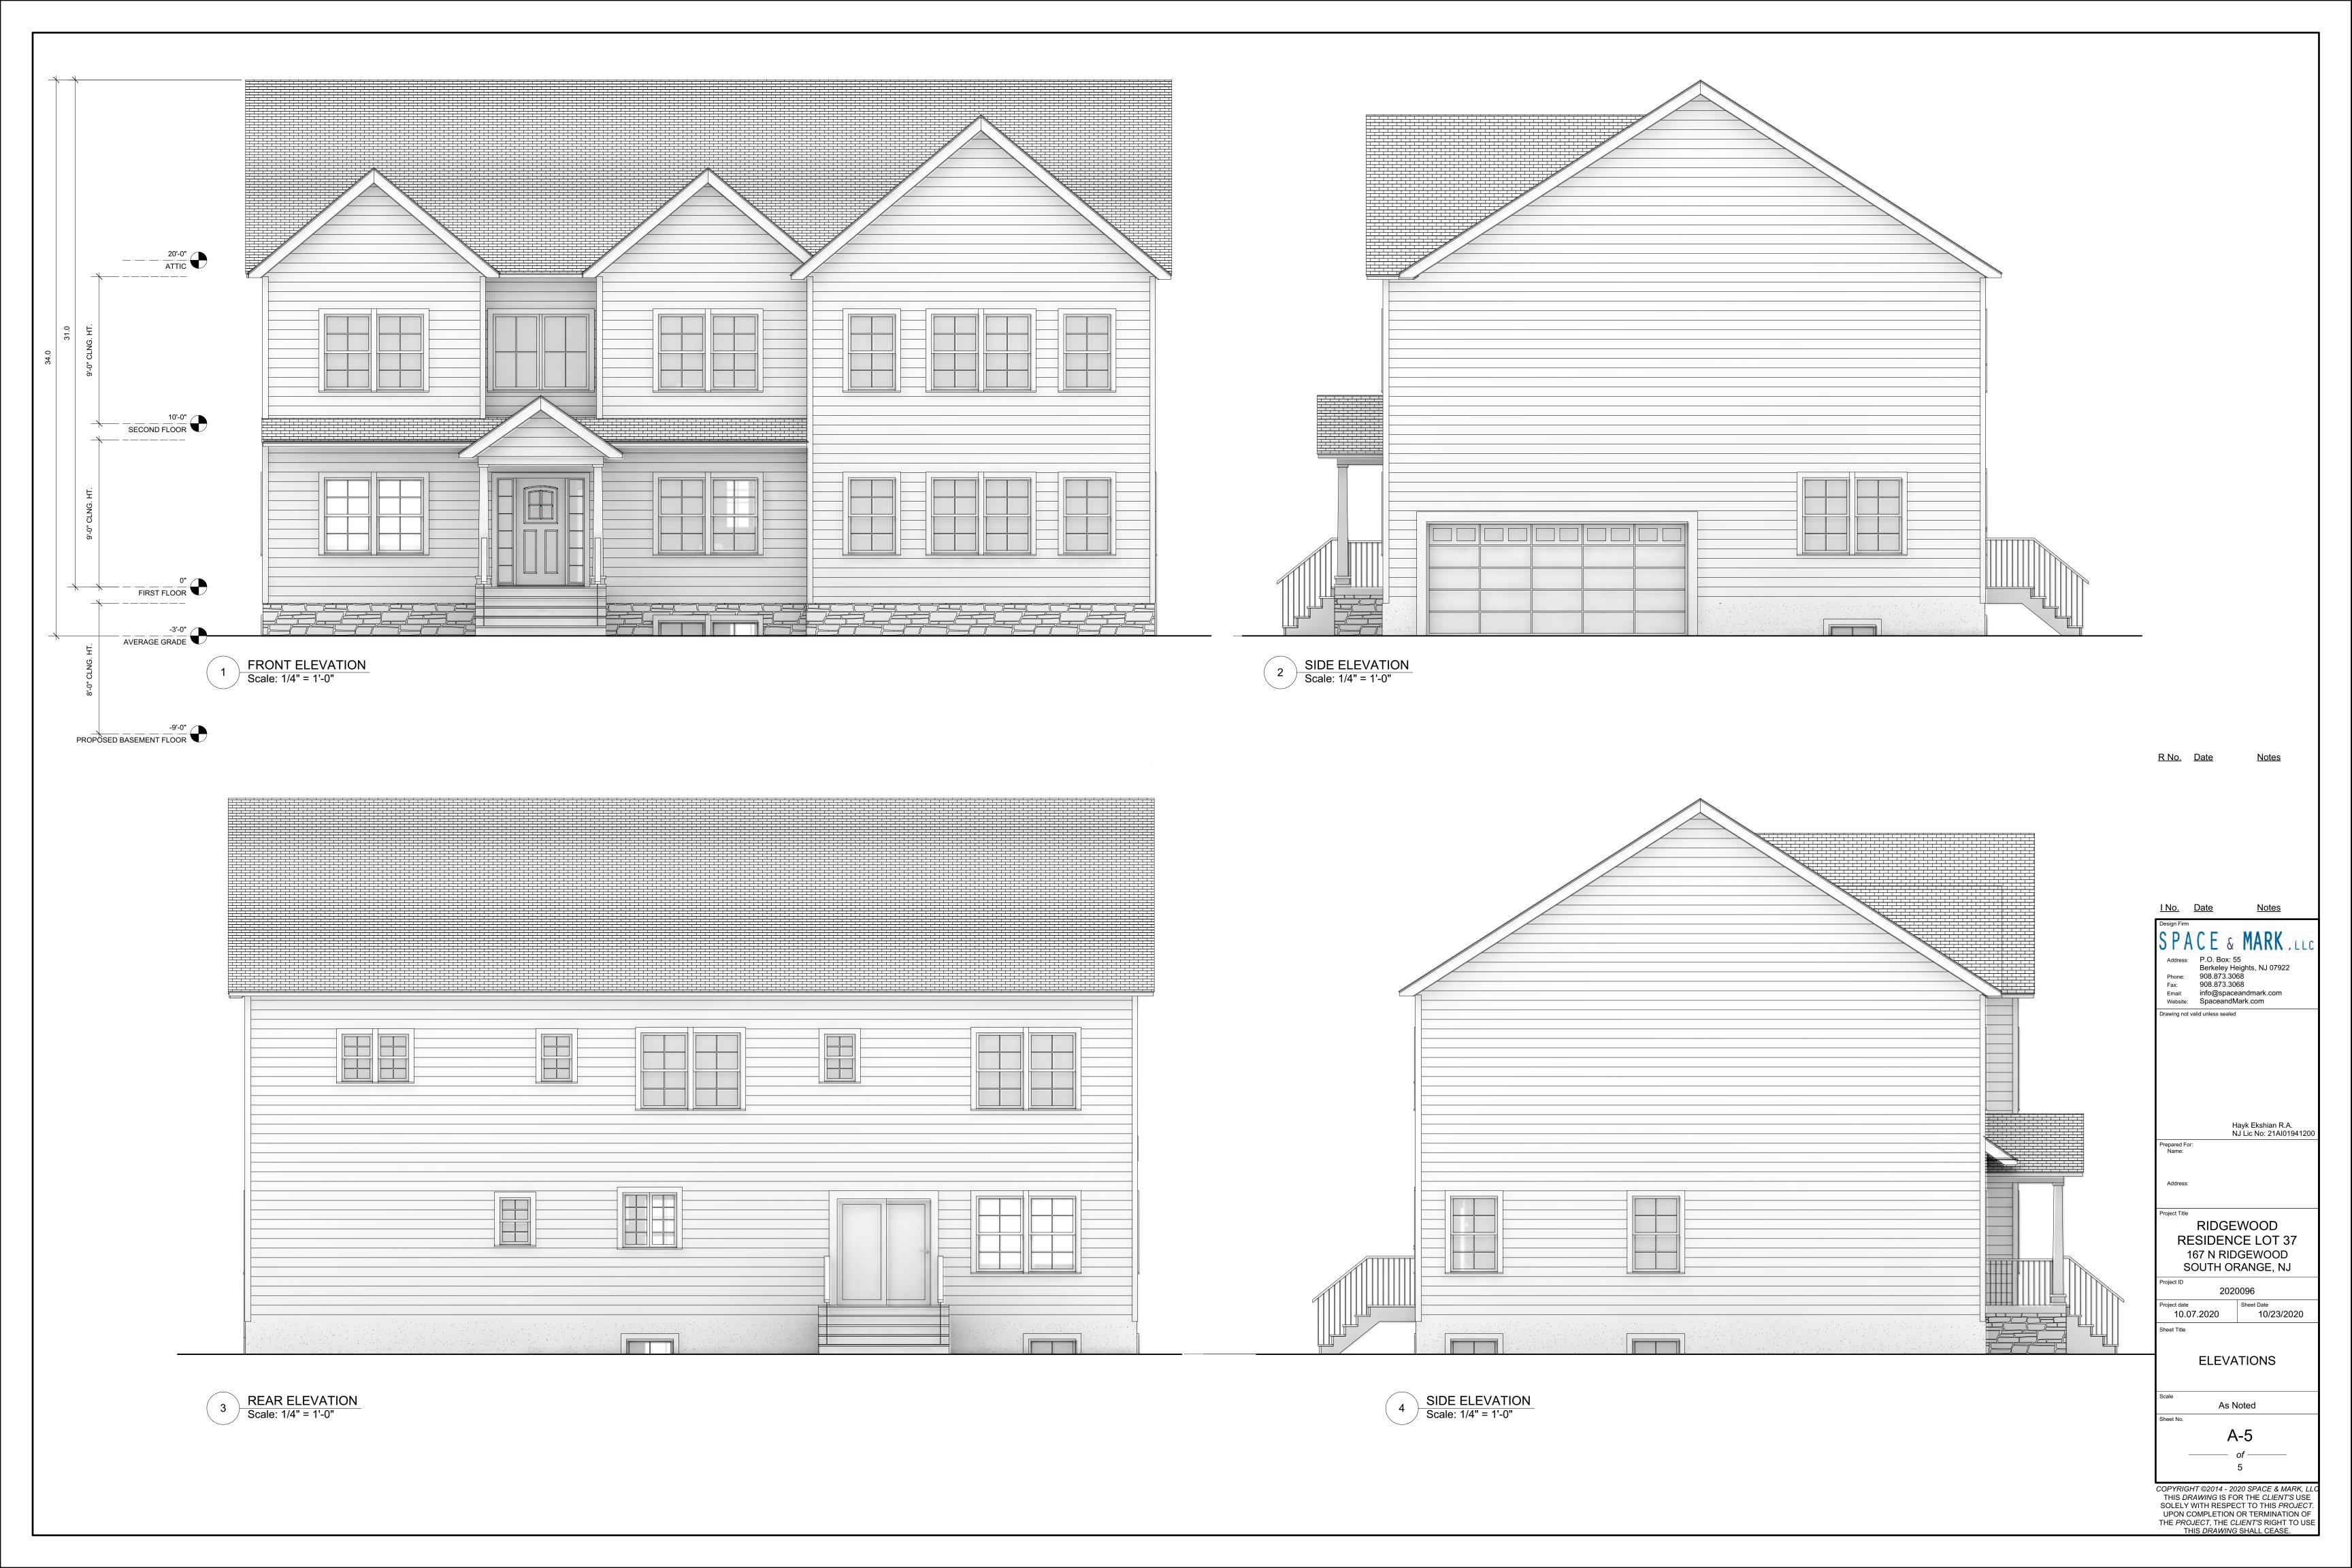

UPON COMPLETION OR TERMINATION OF THE *PROJECT*, THE *CLIENT'S* RIGHT TO USE THIS *DRAWING* SHALL CEASE.

BASEMENT FLOOR PLAN
Scale: 1/4" = 1'-0"

BASEMENT FLOOR AREA: 1,725 SF

Design Firm

SPACE & MARK, LLC

Address: P.O. Box: 55
Berkeley Heights, NJ 07922
Phone: 908.873.3068
Fax: 908.873.3068
Email: info@spaceandmark.com
Website: SpaceandMark.com

Drawing not valid unless sealed

Hayk Ekshian R.A.
NJ Lic No: 21AI01941200

Prepared For:
Name:

Address:

Project Title

RIDGEWOOD
RESIDENCE LOT 38
167 N RIDGEWOOD
SOUTH ORANGE, NJ

Project ID
2020096

Project date
2020.10.07

Sheet Title

FLOOR PLANS

R No. Date

<u>Notes</u>

COPYRIGHT ©2014 - 2020 SPACE & MARK, LLC
THIS DRAWING IS FOR THE CLIENT'S USE
SOLELY WITH RESPECT TO THIS PROJECT.
UPON COMPLETION OR TERMINATION OF
THE PROJECT, THE CLIENT'S RIGHT TO USE
THIS DRAWING SHALL CEASE.

As Noted

A-2