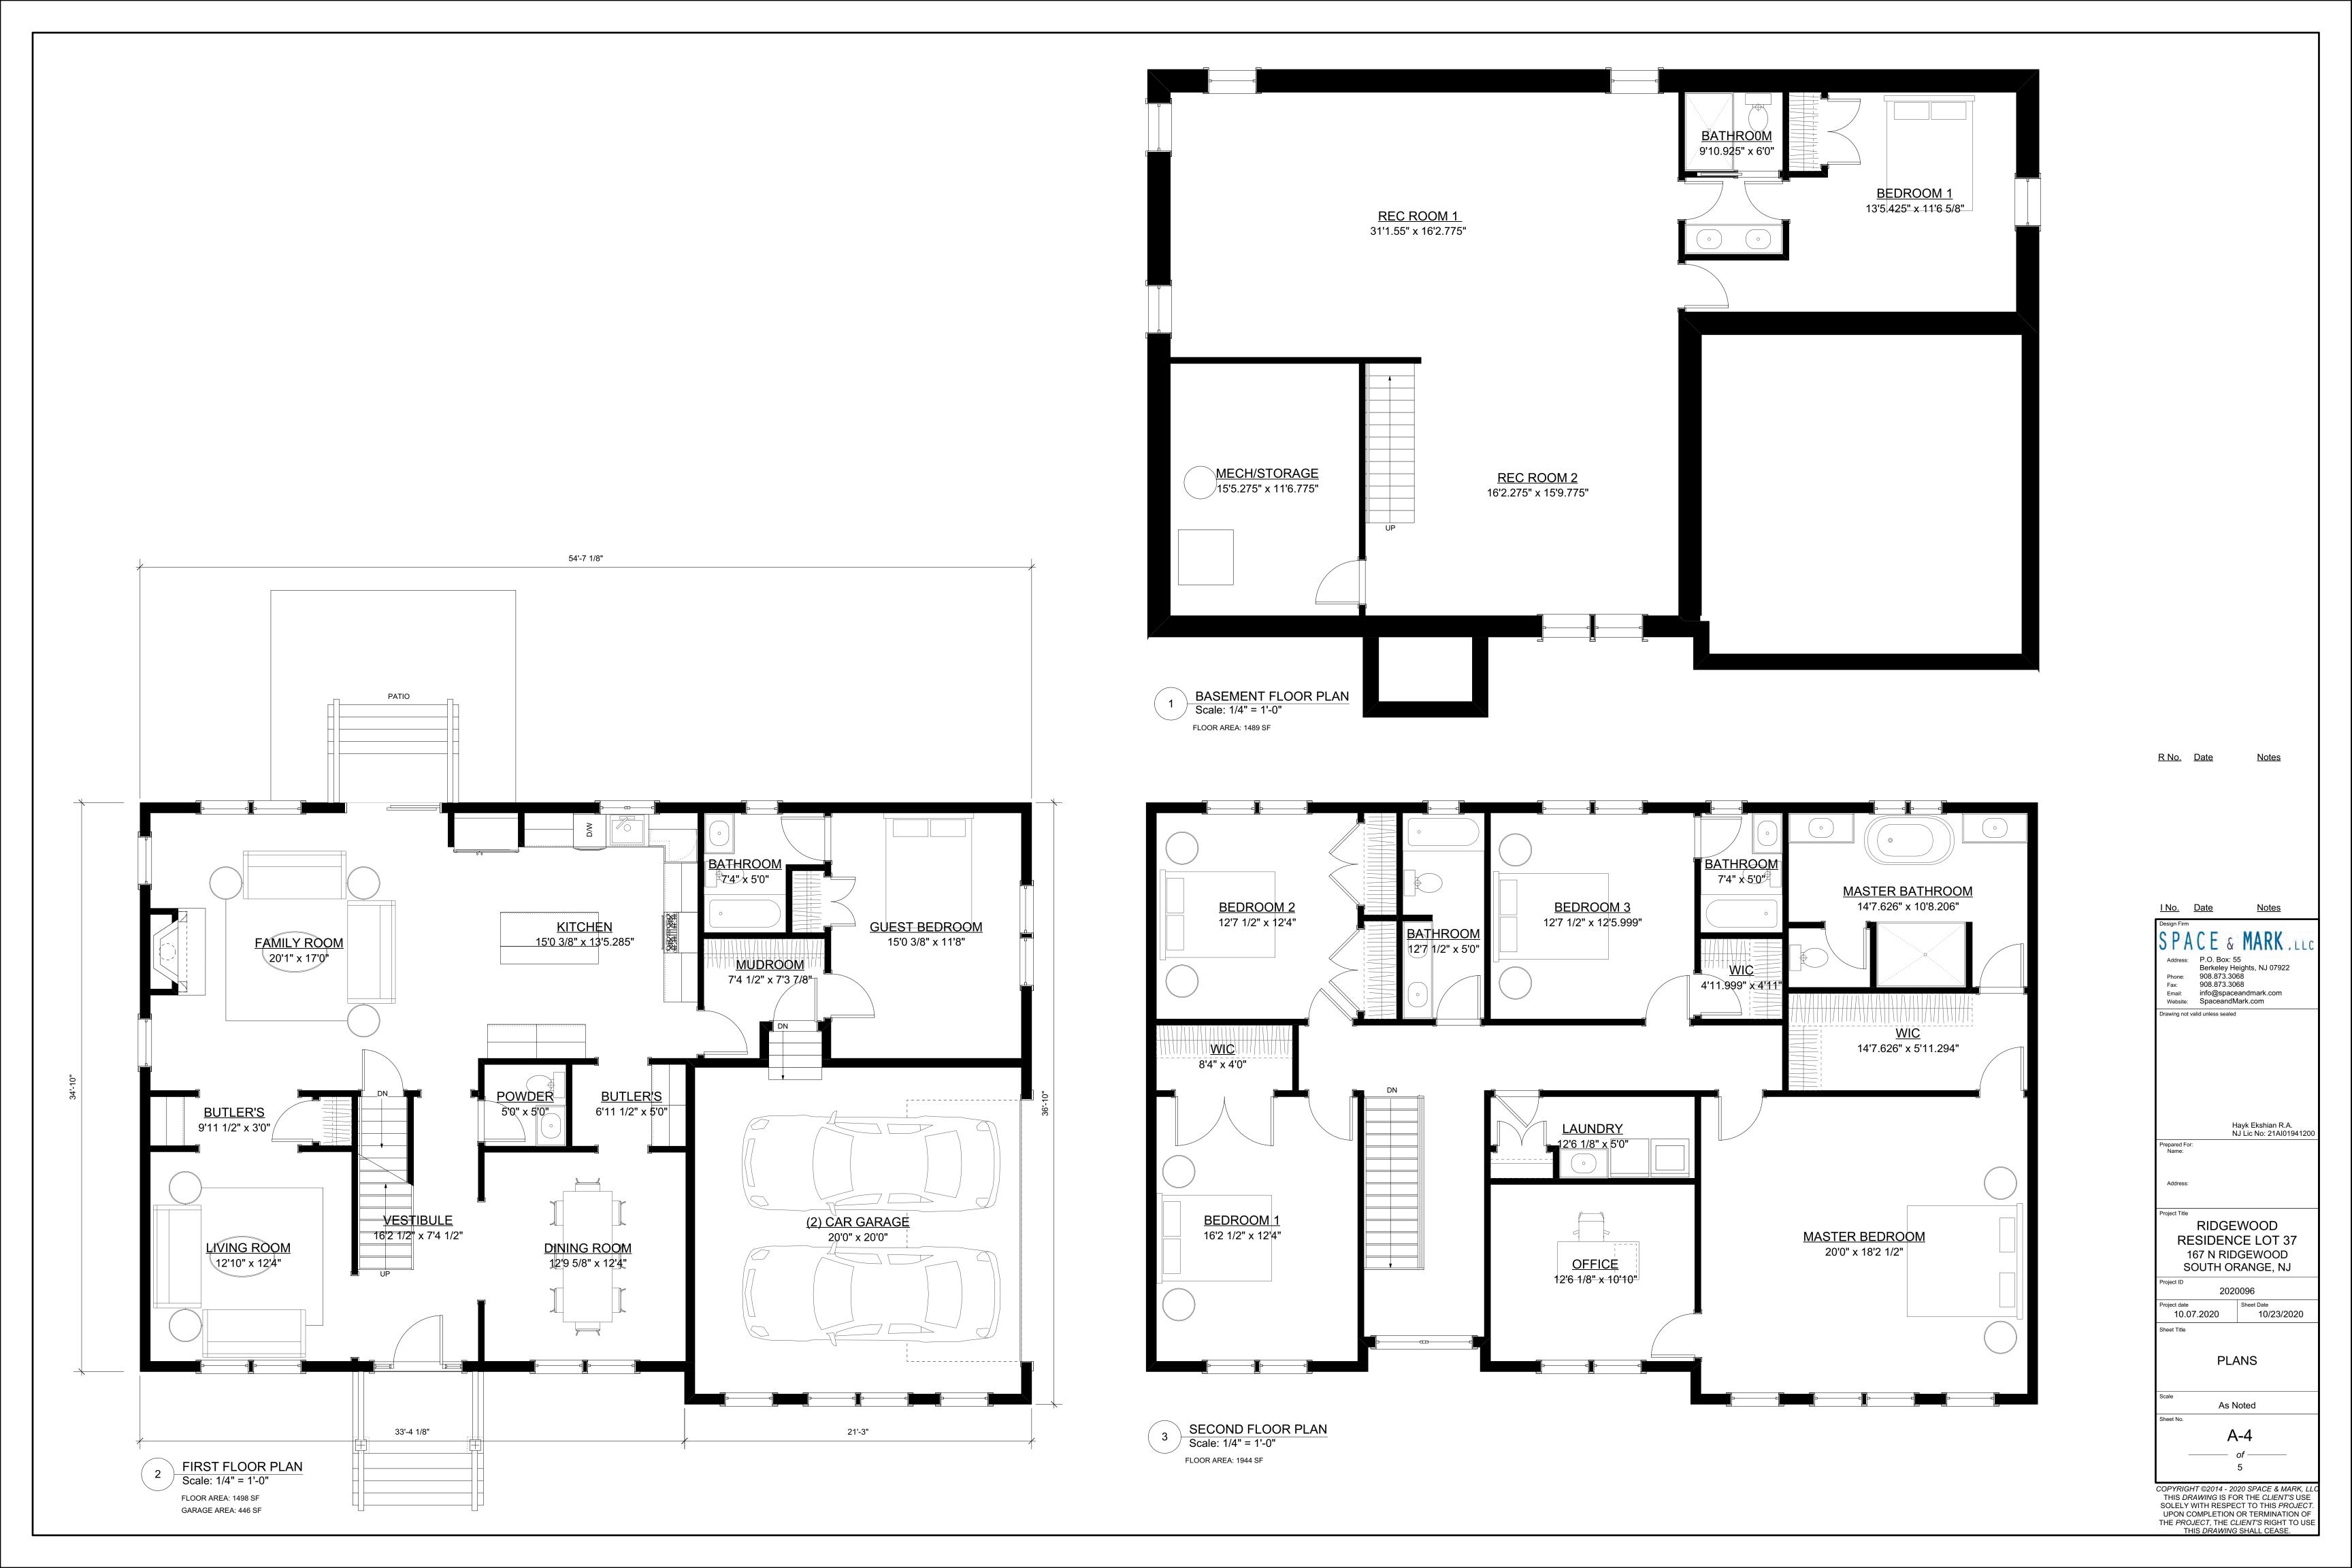

Prepared For:
Name:

Address:

Project Title

RIDGEWOOD
RESIDENCE LOT 38
167 N RIDGEWOOD
SOUTH ORANGE, NJ

Project ID
2020096

Project date
2020.10.07

Sheet Title

FLOOR PLANS