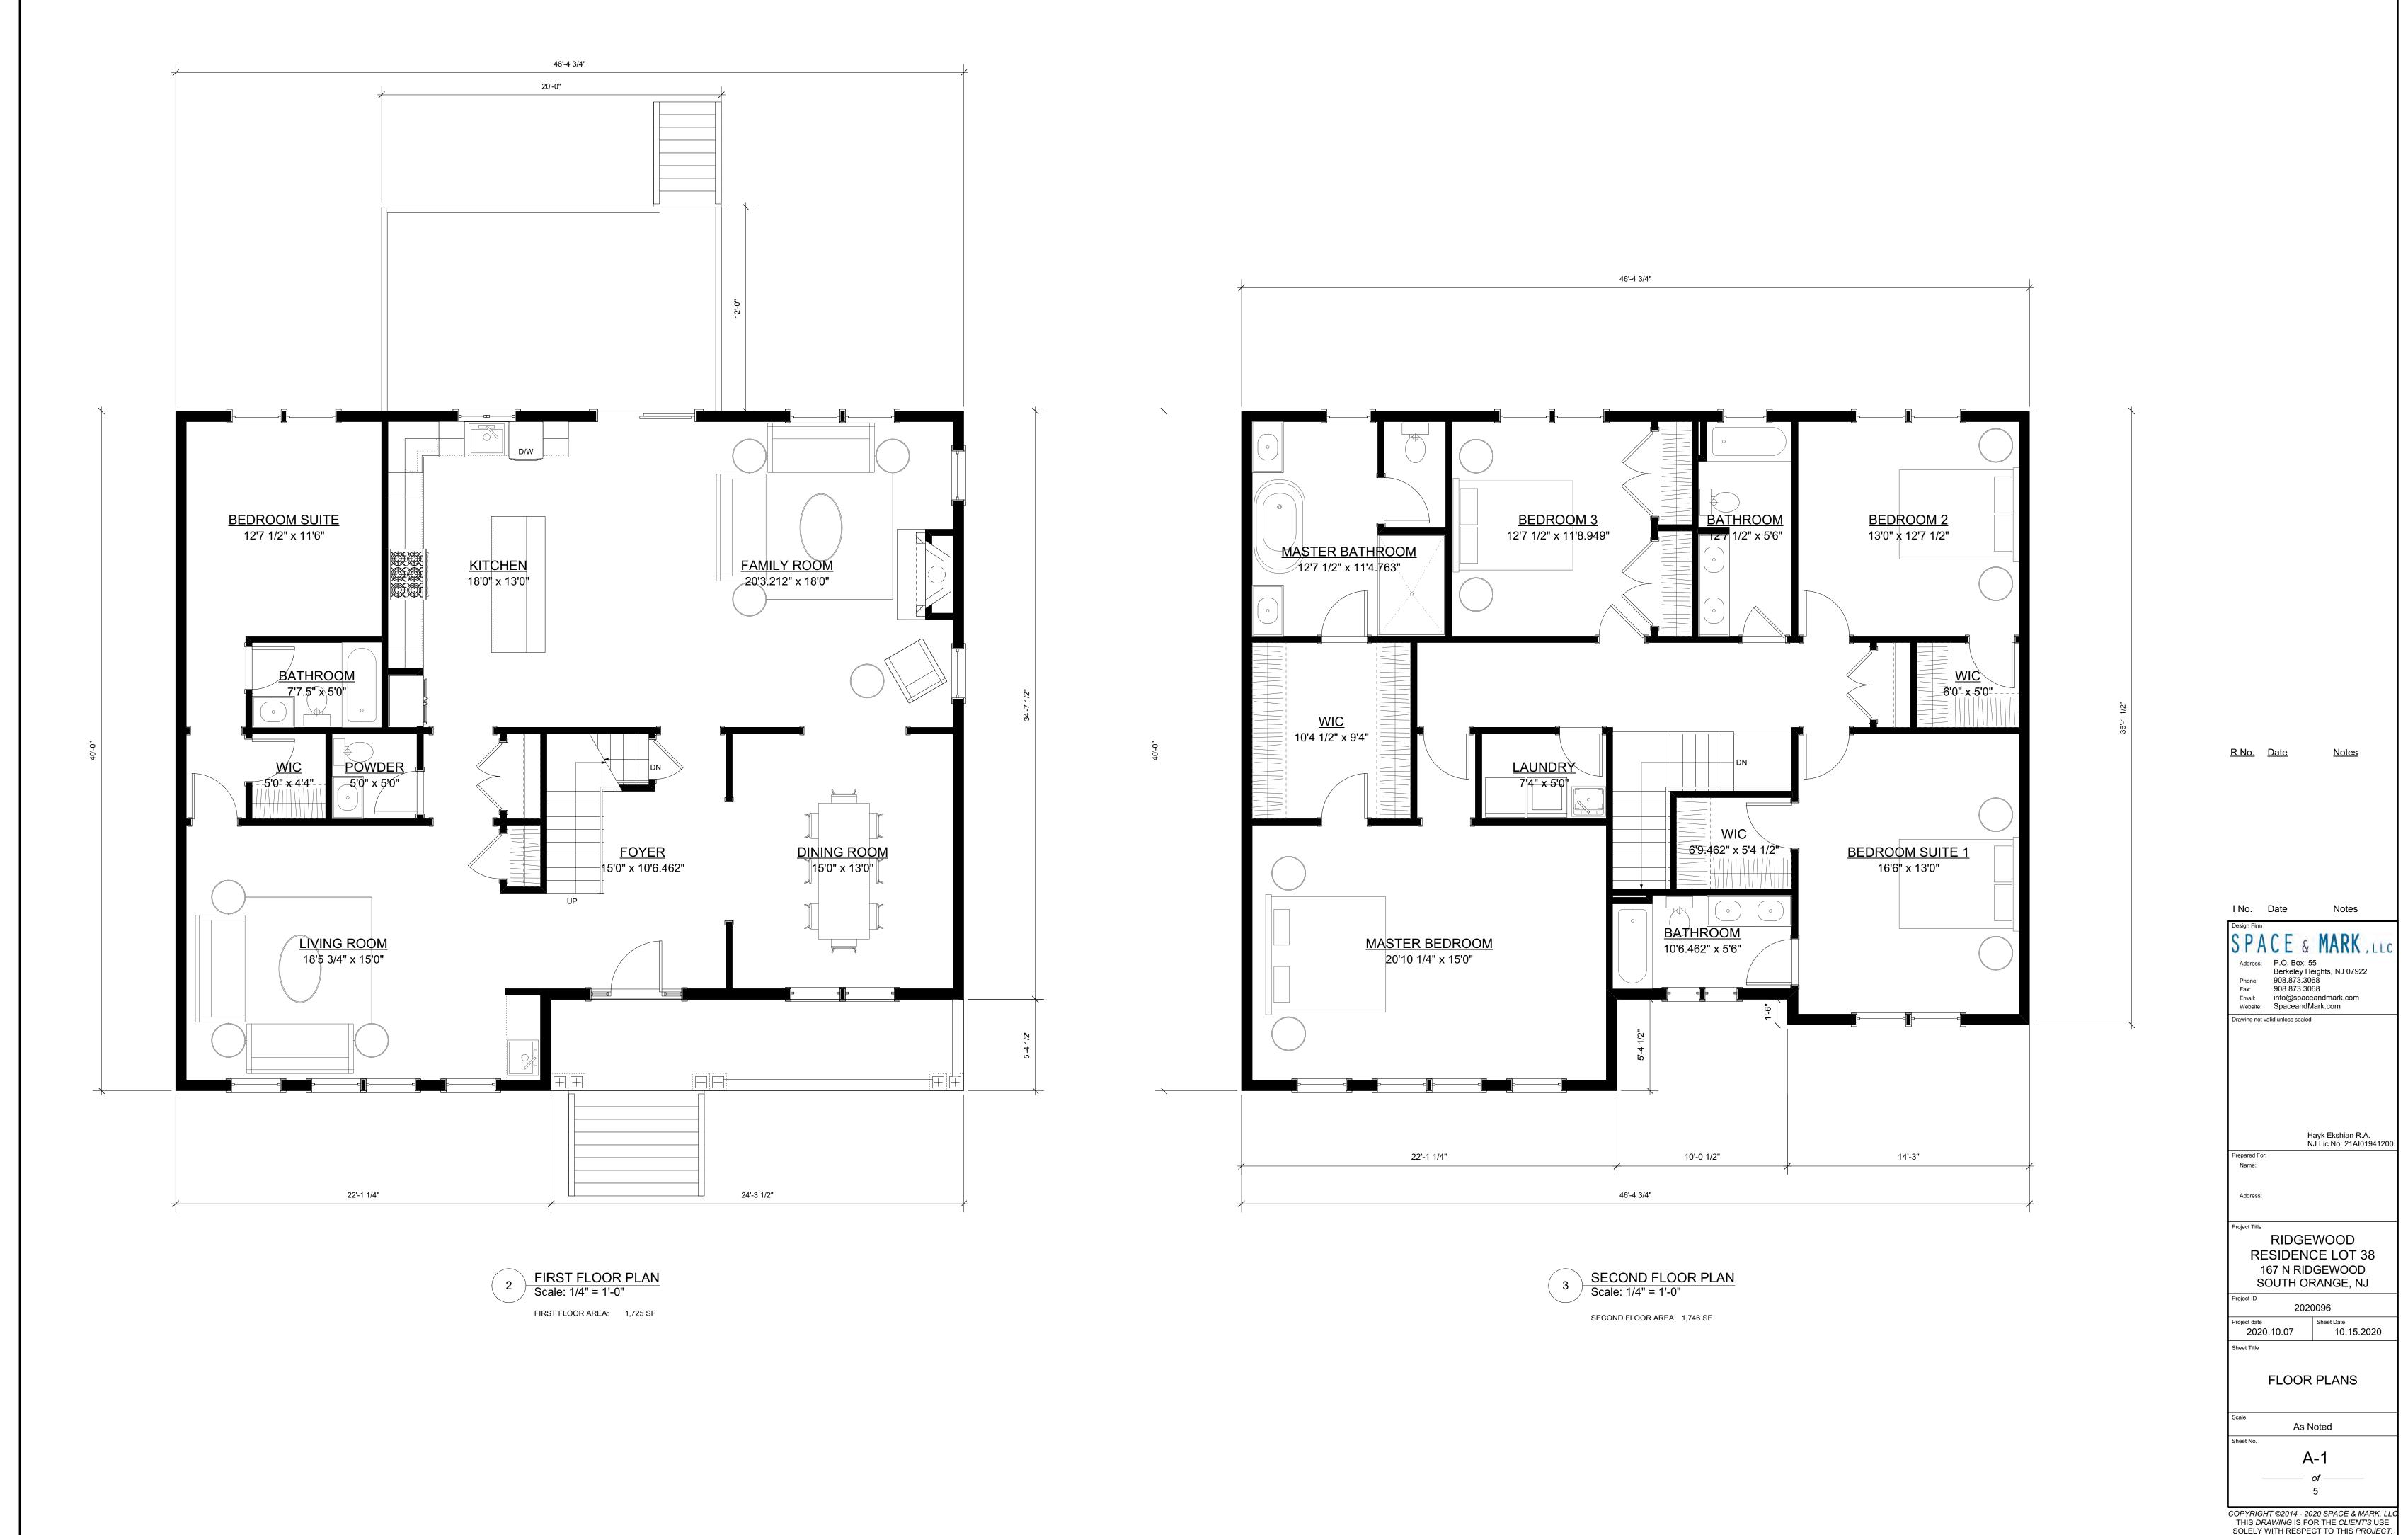

UPON COMPLETION OR TERMINATION OF THE *PROJECT*, THE *CLIENT'S* RIGHT TO USE THIS *DRAWING* SHALL CEASE.

BASEMENT FLOOR PLAN
Scale: 1/4" = 1'-0"

BASEMENT FLOOR AREA: 1,725 SF

Design Firm

SPACE & MARK, LLC

Prepared For:
Name:

Address:

Project Title

RIDGEWOOD
RESIDENCE LOT 38
167 N RIDGEWOOD
SOUTH ORANGE, NJ

Project ID
2020096

Project date
2020.10.07

Sheet Title

FLOOR PLANS