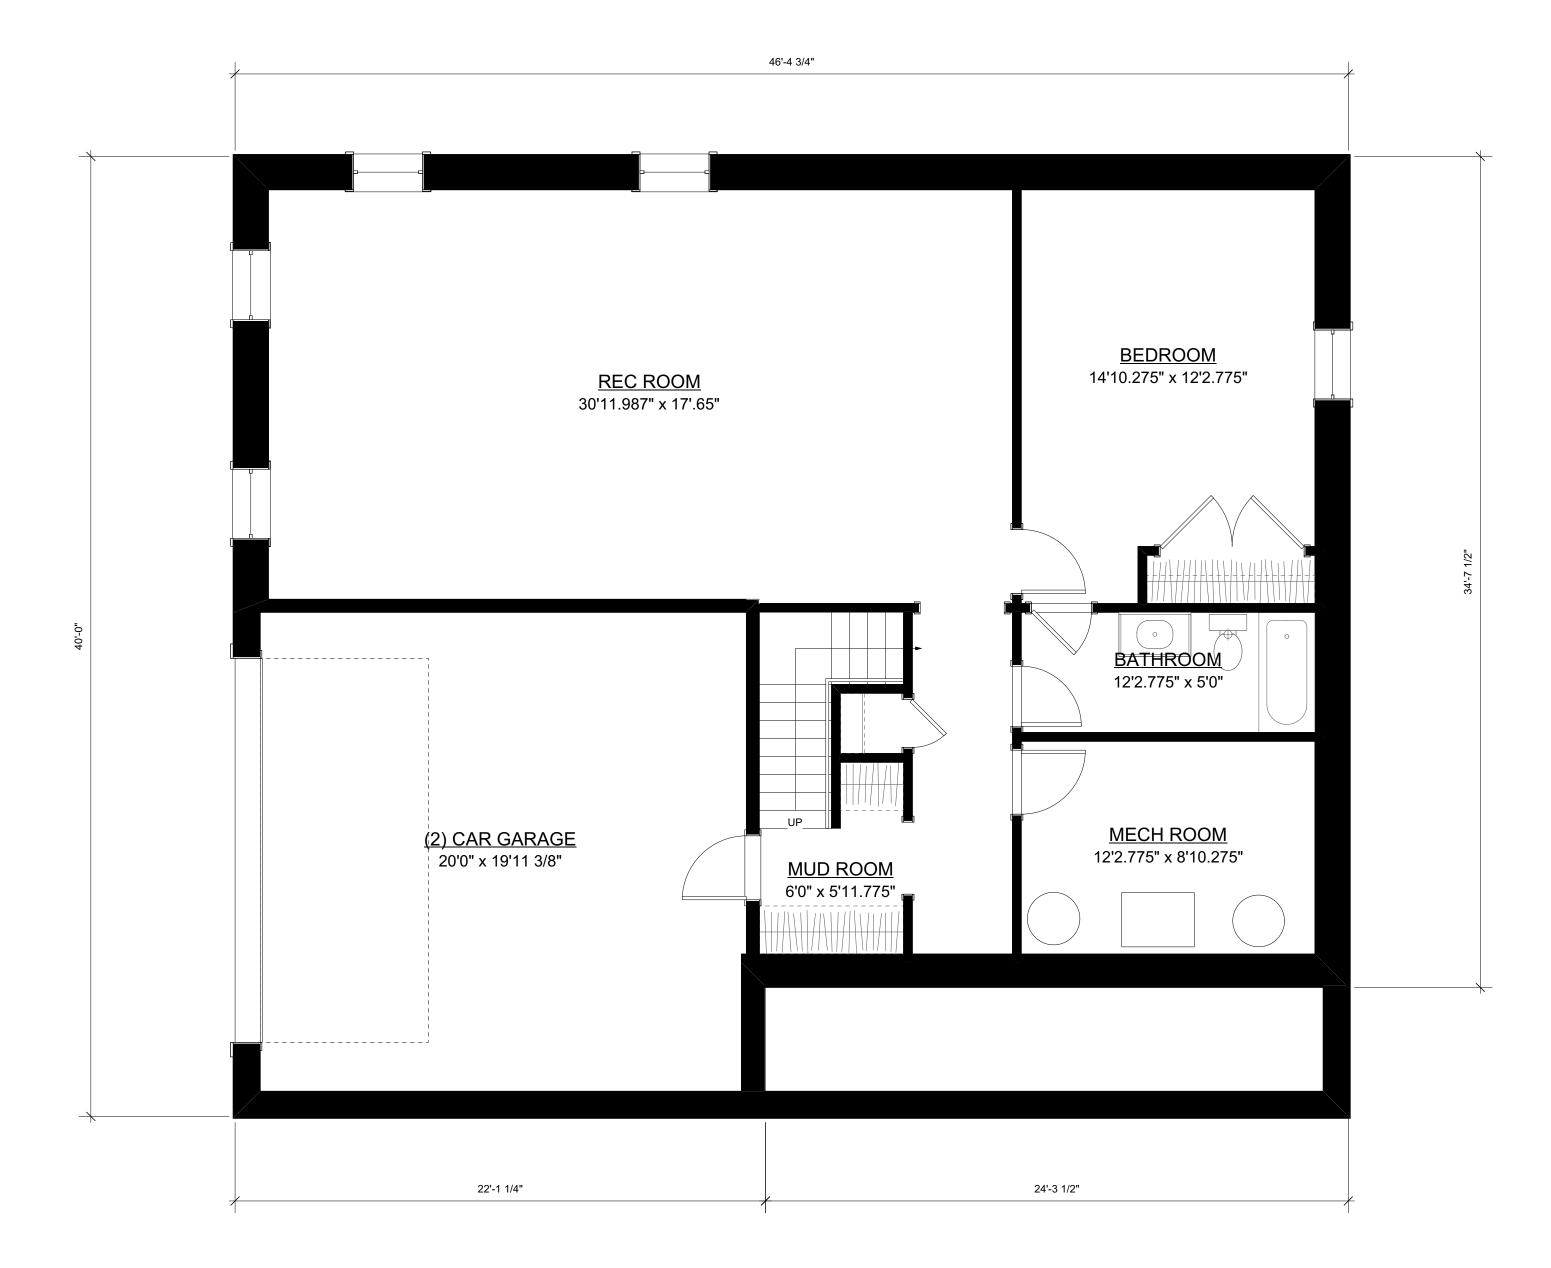

UPON COMPLETION OR TERMINATION OF THE *PROJECT*, THE *CLIENT'S* RIGHT TO USE THIS *DRAWING* SHALL CEASE.

BASEMENT FLOOR PLAN
Scale: 1/4" = 1'-0"

BASEMENT FLOOR AREA: 1,725 SF

Design Firm

SPACE & MARK, LLC

Prepared For:
Name:

Address:

Project Title

RIDGEWOOD
RESIDENCE LOT 38
167 N RIDGEWOOD
SOUTH ORANGE, NJ

Project ID
2020096

Project date
2020.10.07

Sheet Title

FLOOR PLANS