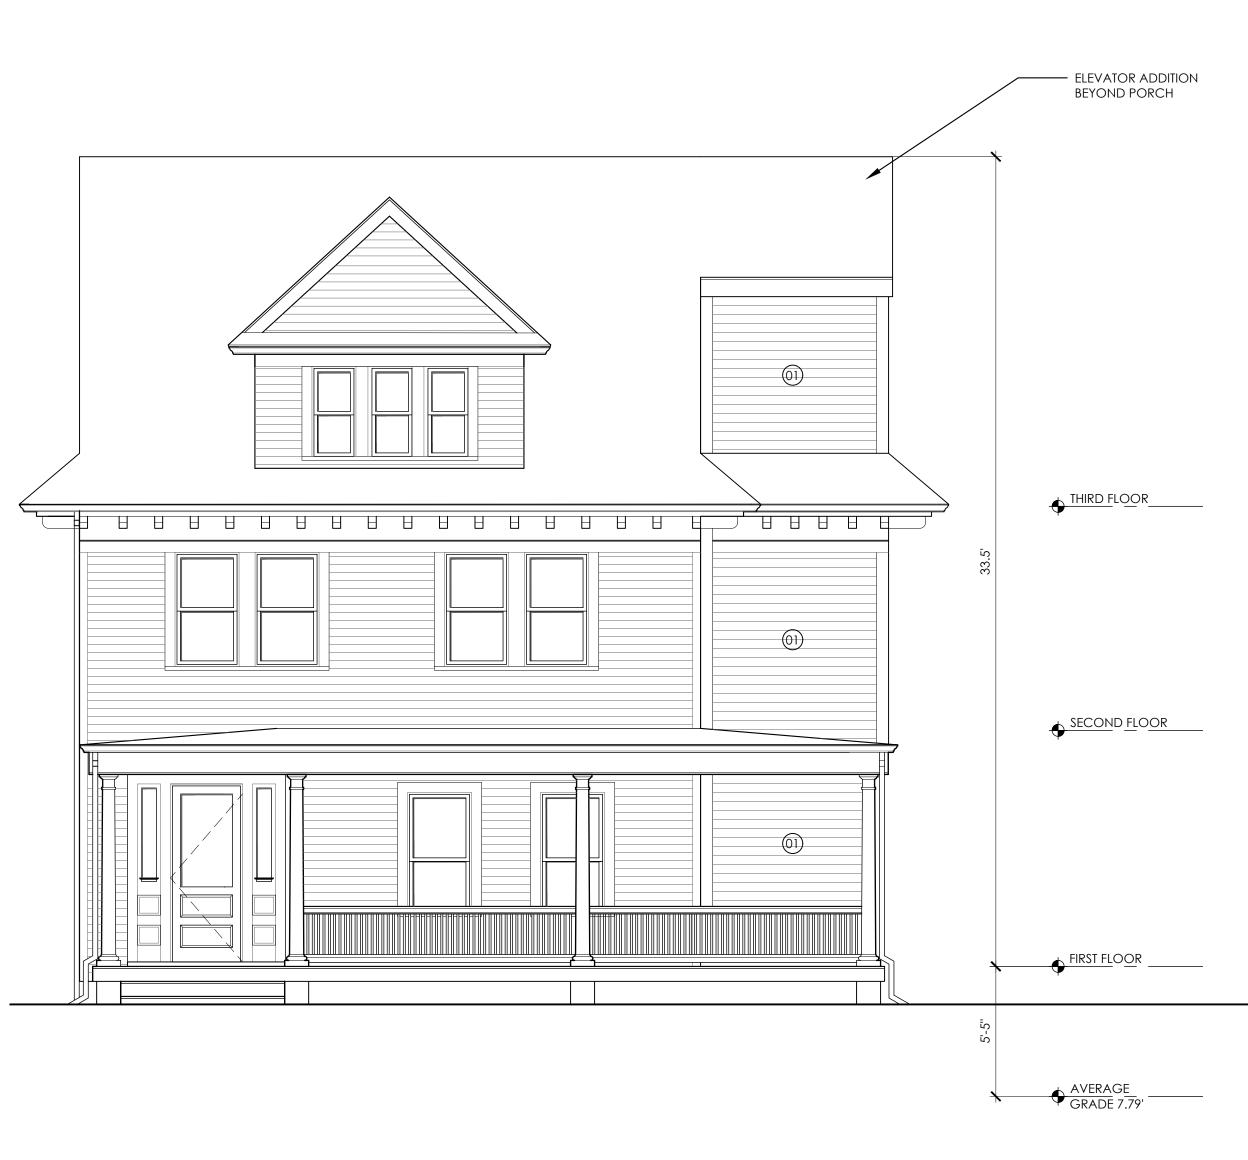

r>973.376.5011<br>www.studio1200.com                     |
| CERITFICATE OF AUTHORIZATION # AC-710<br>Nancy Dougherty, AIA, LEED<br>NJ-AI 14861/NY-025099/CT-ARI.0011798            |
| CONSULTANT:<br>CIVIL ENGINEER<br>ROTH ENGINEERING, LLC<br>52 QUAIL RUN<br>LONG VALLEY, NJ 07853<br>TEL. (973) 715-7427 |
| NO   ISSUE   DATE     01   ISSUE FOR ZONING VARIANCE   01.17.2020     02   ISSUE FOR REVISED SUBMISSION   02.07.2020   |
| JESPY HOUSE<br>301 ACADEMY STREET<br>SOUTH ORANGE, NJ<br>PROJECT NUMBER: 20002                                         |
| PROPOSED SECOND<br>AND THIRD FLOOR<br>PLANS                                                                            |
| V-6                                                                                                                    |









## SHEET NOTES: NEW SIDING, TRIM & ROOFING TO MATCH EXISTING MATERIALS AND COLOR. NEW TRIM PROFILES, DENTILS, MOLDING, PORCH RAILING, AND ALL DECORATIVE DETAILS TO MATCH EXISTING PROFILES.

NEW WINDOWS TO BE INSULATED UNITS AND MATCH
EXISTING IN SIZE AND PROFILE EGRESS WINDOWS WILL BE
PROVIDED AS REQUIRED BY BUILDING CODE. BUILDING
WILL BE FULLY SPRINKLERED.

AVERAGE GRADE 7.79'

(04) NEW ROOF TO MATCH EXISTING

\_\_\_\_\_N