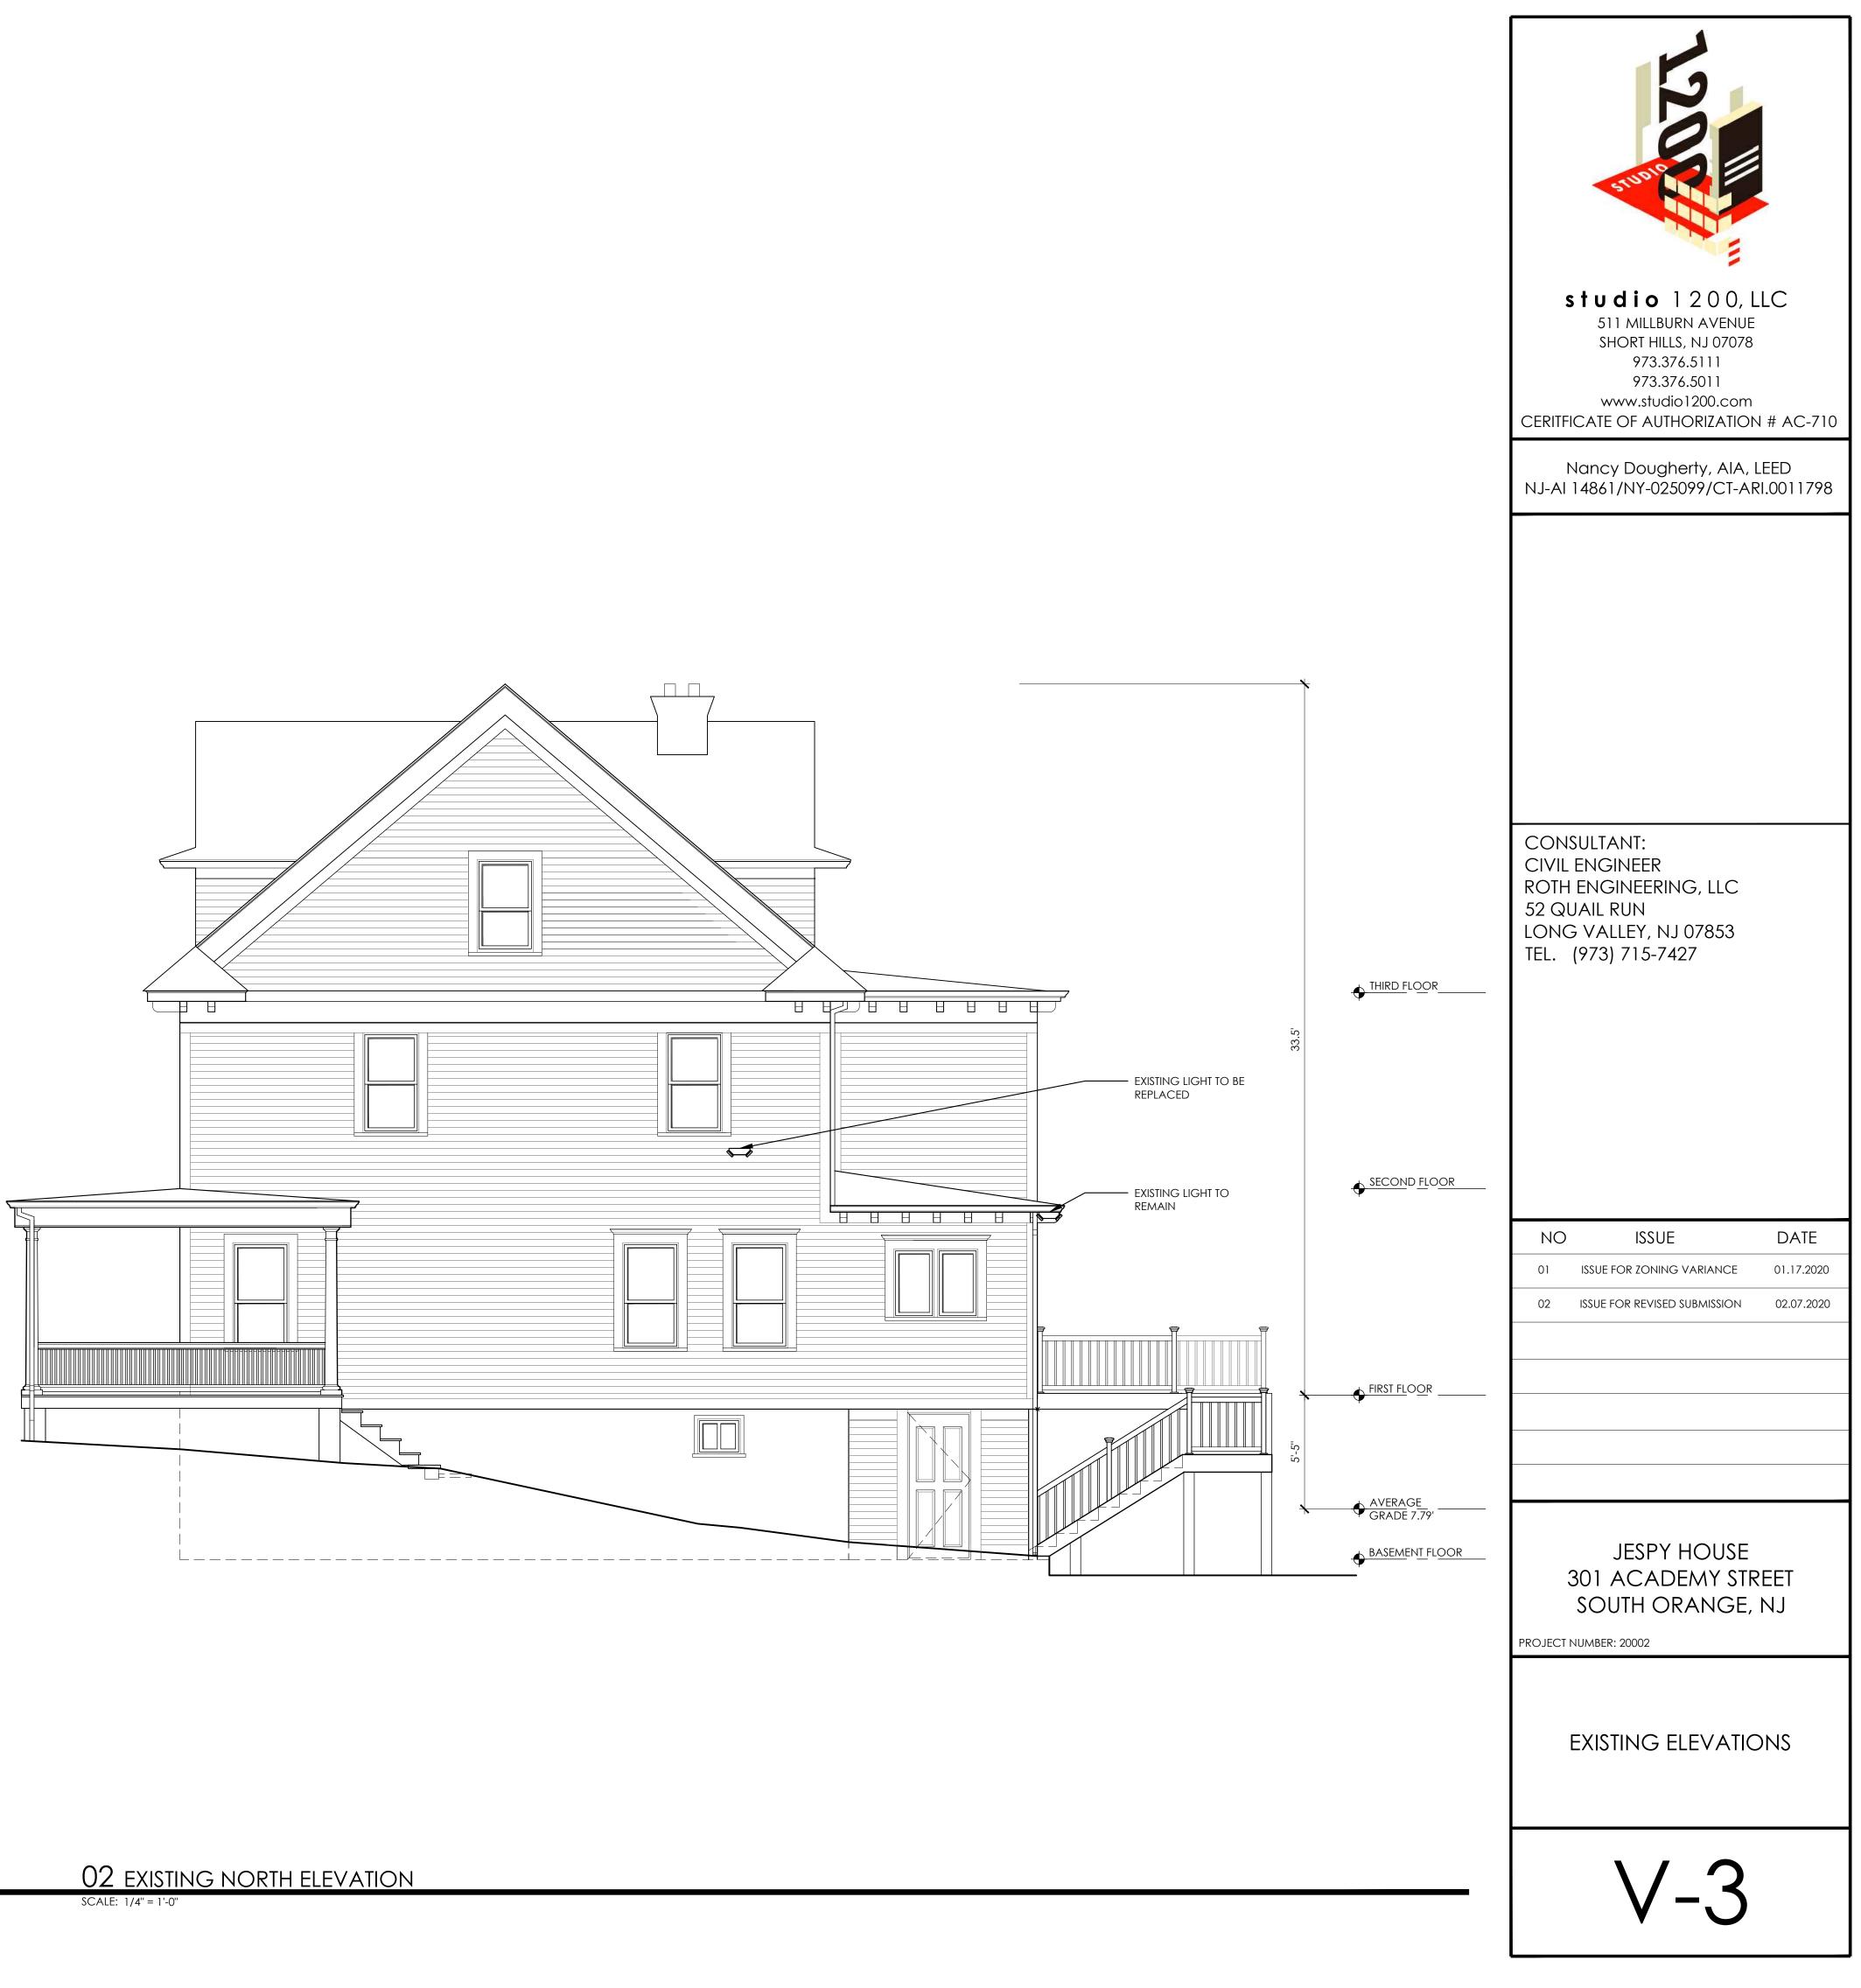

|
| 01 ISSUE FOR ZONING VARIANCE 01.17.2020                                                                                |
| 02 ISSUE FOR REVISED SUBMISSION 02.07.2020                                                                             |
| JESPY HOUSE<br>301 ACADEMY STREET<br>SOUTH ORANGE, NJ<br>PROJECT NUMBER: 20002                                         |
| EXISTING BASEMENT<br>AND FIRST FLOOR PLANS                                                                             |
| V-1                                                                                                                    |



0

0



AREA: 919 SF



■ ■ AREA: 564 SF AREA WITH CEILING HEIGHT @ 7'-0" OR ABOVE 564 / 919 (EXISTING SECOND FLOOR) = 61.4%

## 02 EXISTING THIRD FLOOR PLAN















AREA: 1,051F (DOES NOT INCLUDE COVERED PORCH)





O

=0





|                 | <b>SHEET NOTES:</b><br>To Variation of the second | studio 1200, LLC     STI MILLBURN AVENUE     SHORT HILLS, NJ 07078     973.376.5111     973.376.5011     www.studio1200.com     CERITFICATE OF AUTHORIZATION # AC-710 |
|-----------------|---------------------------------------------------------------------------------------------------------------------------------------------------------------------------------------------------------------------------------------------------------------------------------------------------------------------------------------------------------------------------------------------------------------------------------------------------------------------------------------