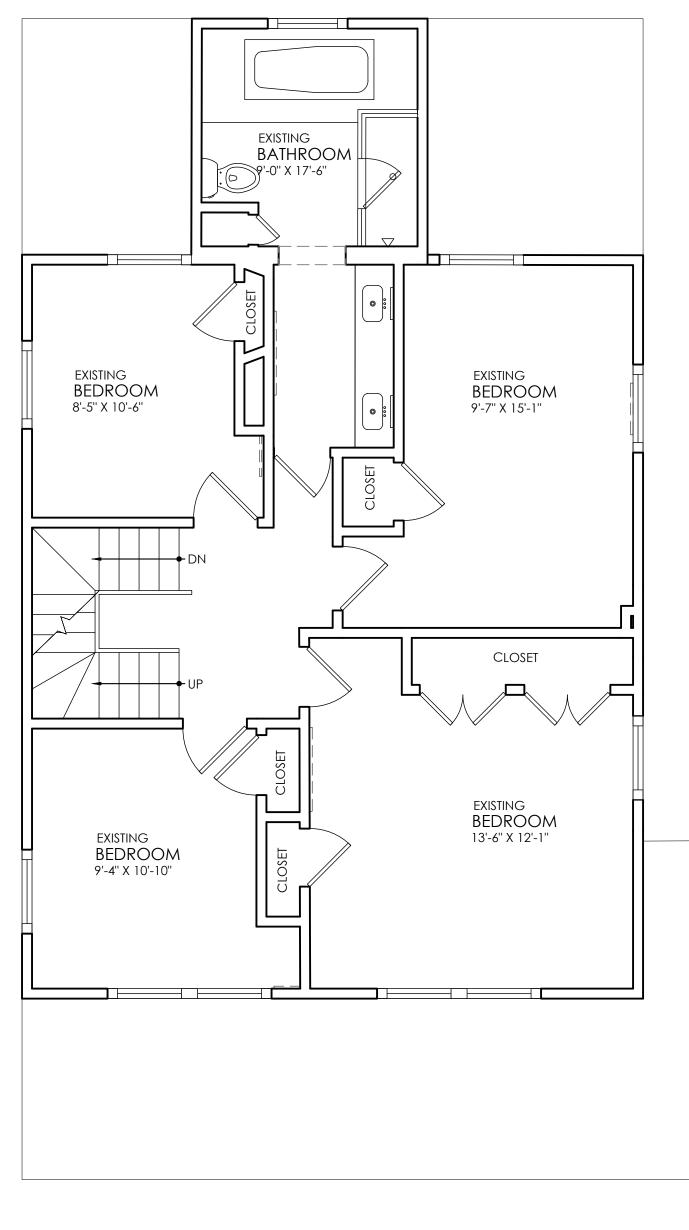

0

0

AREA: 919 SF

■ ■ AREA: 564 SF AREA WITH CEILING HEIGHT @ 7'-0" OR ABOVE 564 / 919 (EXISTING SECOND FLOOR) = 61.4%