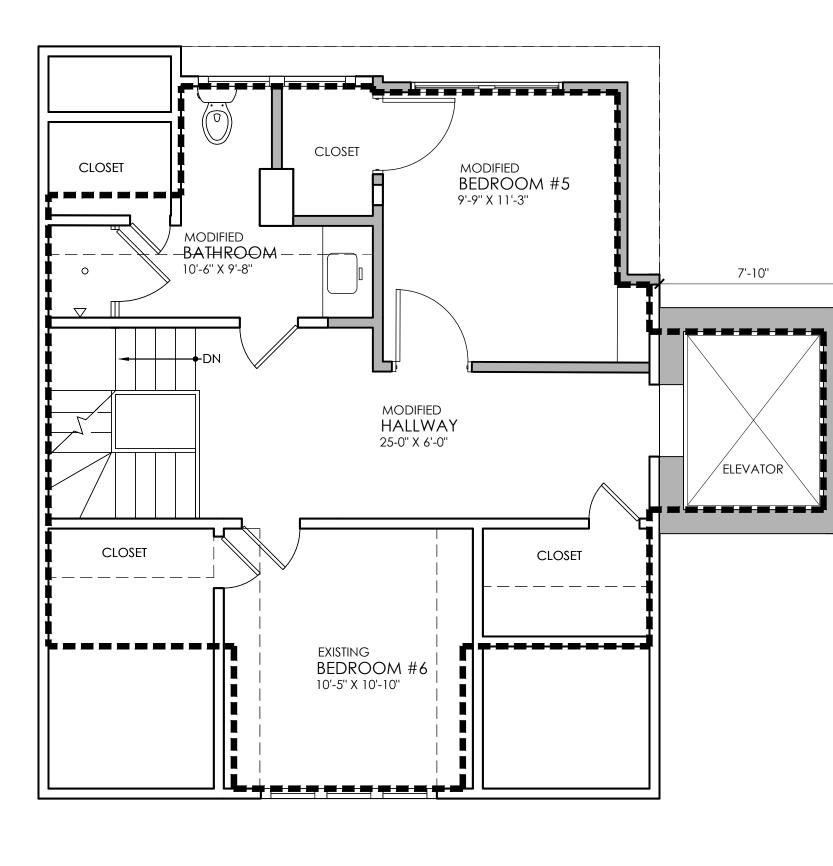

AREA: 1,071 SF

AREA: 656 SF AREA WITH CEILING HEIGHT @ 5'-0" OR ABOVE 656 / 1,071 (PROPOSED SECOND FLOOR)=61.3%

| studio 1200, LLC                                                                                                       |
|------------------------------------------------------------------------------------------------------------------------|
| 511 MILLBURN AVENUE<br>SHORT HILLS, NJ 07078<br>973.376.5111<br>973.376.5011<br>www.studio1200.com                     |
| CERITFICATE OF AUTHORIZATION # AC-710<br>Nancy Dougherty, AIA, LEED<br>NJ-AI 14861/NY-025099/CT-ARI.0011798            |
| CONSULTANT:<br>CIVIL ENGINEER<br>ROTH ENGINEERING, LLC<br>52 QUAIL RUN<br>LONG VALLEY, NJ 07853<br>TEL. (973) 715-7427 |
| NO   ISSUE   DATE     01   ISSUE FOR ZONING VARIANCE   01.17.2020     02   ISSUE FOR REVISED SUBMISSION   02.07.2020   |
| JESPY HOUSE<br>301 ACADEMY STREET<br>SOUTH ORANGE, NJ<br>PROJECT NUMBER: 20002                                         |
| PROPOSED SECOND<br>AND THIRD FLOOR<br>PLANS                                                                            |
| V-6                                                                                                                    |