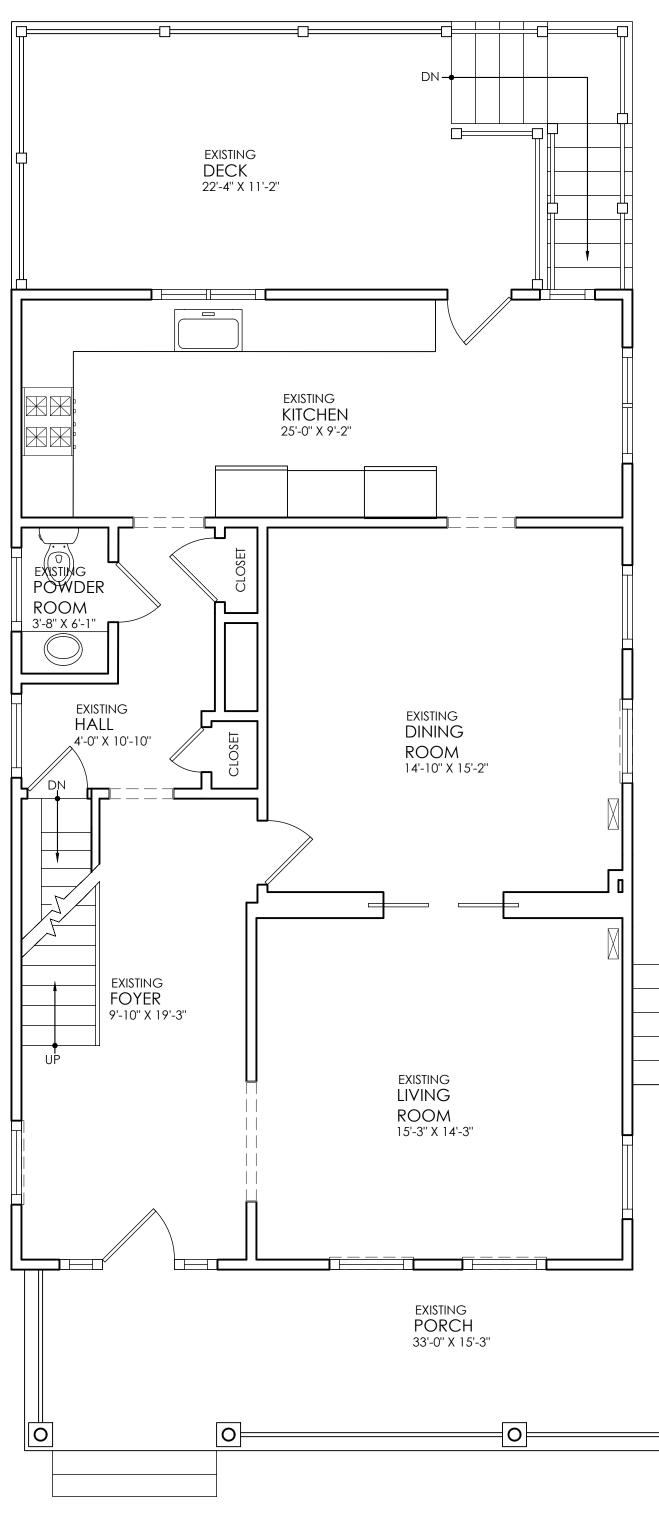

AREA: 977 SF (DOES NOT INCLUDE COVERED PORCH)

AREA: 1,076 SF (DOES NOT INCLUDE COVERED PORCH OR DECK)

| <b>studio</b> 1200, LLC<br>511 MILLBURN AVENUE<br>SHORT HILLS, NJ 07078<br>973.376.5111<br>973.376.5011                |
|------------------------------------------------------------------------------------------------------------------------|
| www.studio1200.com<br>CERITFICATE OF AUTHORIZATION # AC-710                                                            |
| Nancy Dougherty, AIA, LEED<br>NJ-AI 14861/NY-025099/CT-ARI.0011798                                                     |
| CONSULTANT:<br>CIVIL ENGINEER<br>ROTH ENGINEERING, LLC<br>52 QUAIL RUN<br>LONG VALLEY, NJ 07853<br>TEL. (973) 715-7427 |
| NO ISSUE DATE                                                                                                          |
| 01 ISSUE FOR ZONING VARIANCE 01.17.2020                                                                                |
| 02 ISSUE FOR REVISED SUBMISSION 02.07.2020                                                                             |
| JESPY HOUSE<br>301 ACADEMY STREET<br>SOUTH ORANGE, NJ<br>PROJECT NUMBER: 20002                                         |
| EXISTING BASEMENT<br>AND FIRST FLOOR PLANS                                                                             |
| V-1                                                                                                                    |