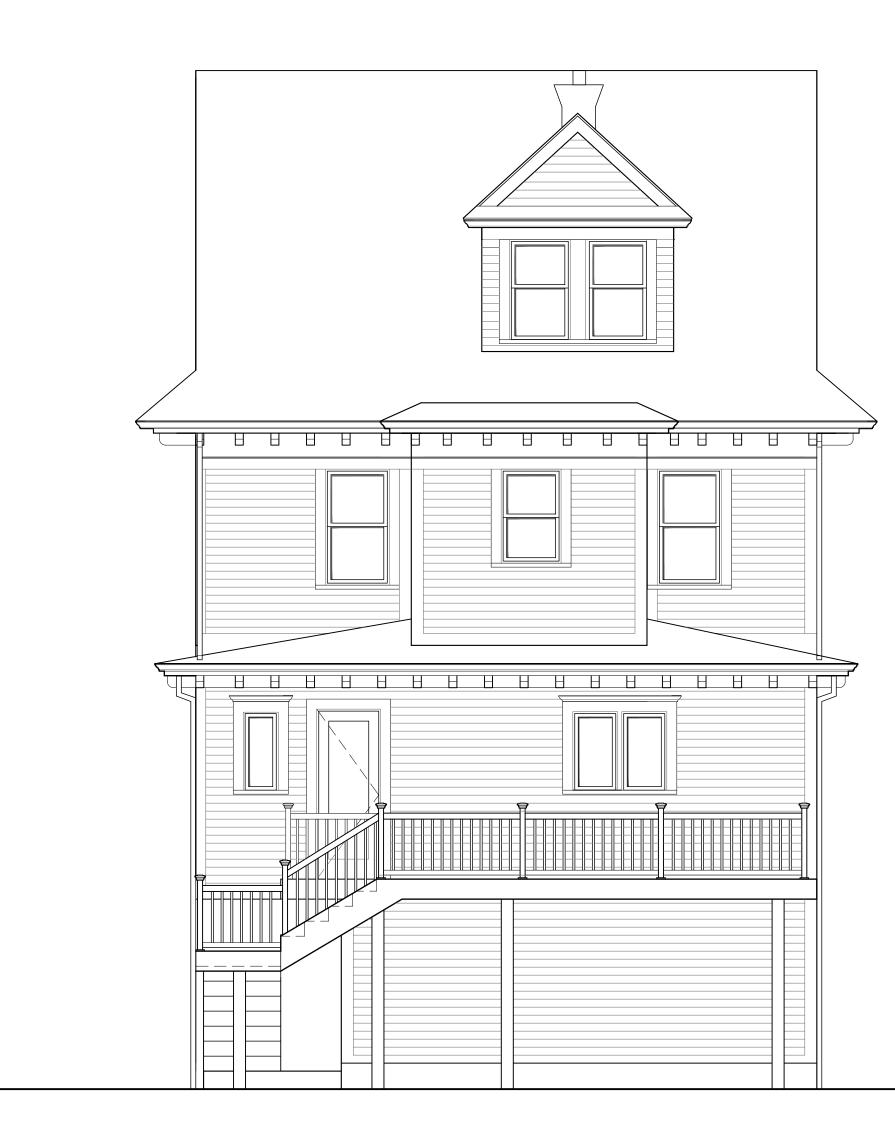

## SHEET NOTES: NEW SIDING, TRIM & ROOFING TO MATCH EXISTING MATERIALS AND COLOR. NEW TRIM PROFILES, DENTILS, MOLDING, PORCH RAILING, AND ALL DECORATIVE DETAILS TO MATCH EXISTING PROFILES.

NEW WINDOWS TO BE INSULATED UNITS AND MATCH
EXISTING IN SIZE AND PROFILE EGRESS WINDOWS WILL BE
PROVIDED AS REQUIRED BY BUILDING CODE. BUILDING
WILL BE FULLY SPRINKLERED.