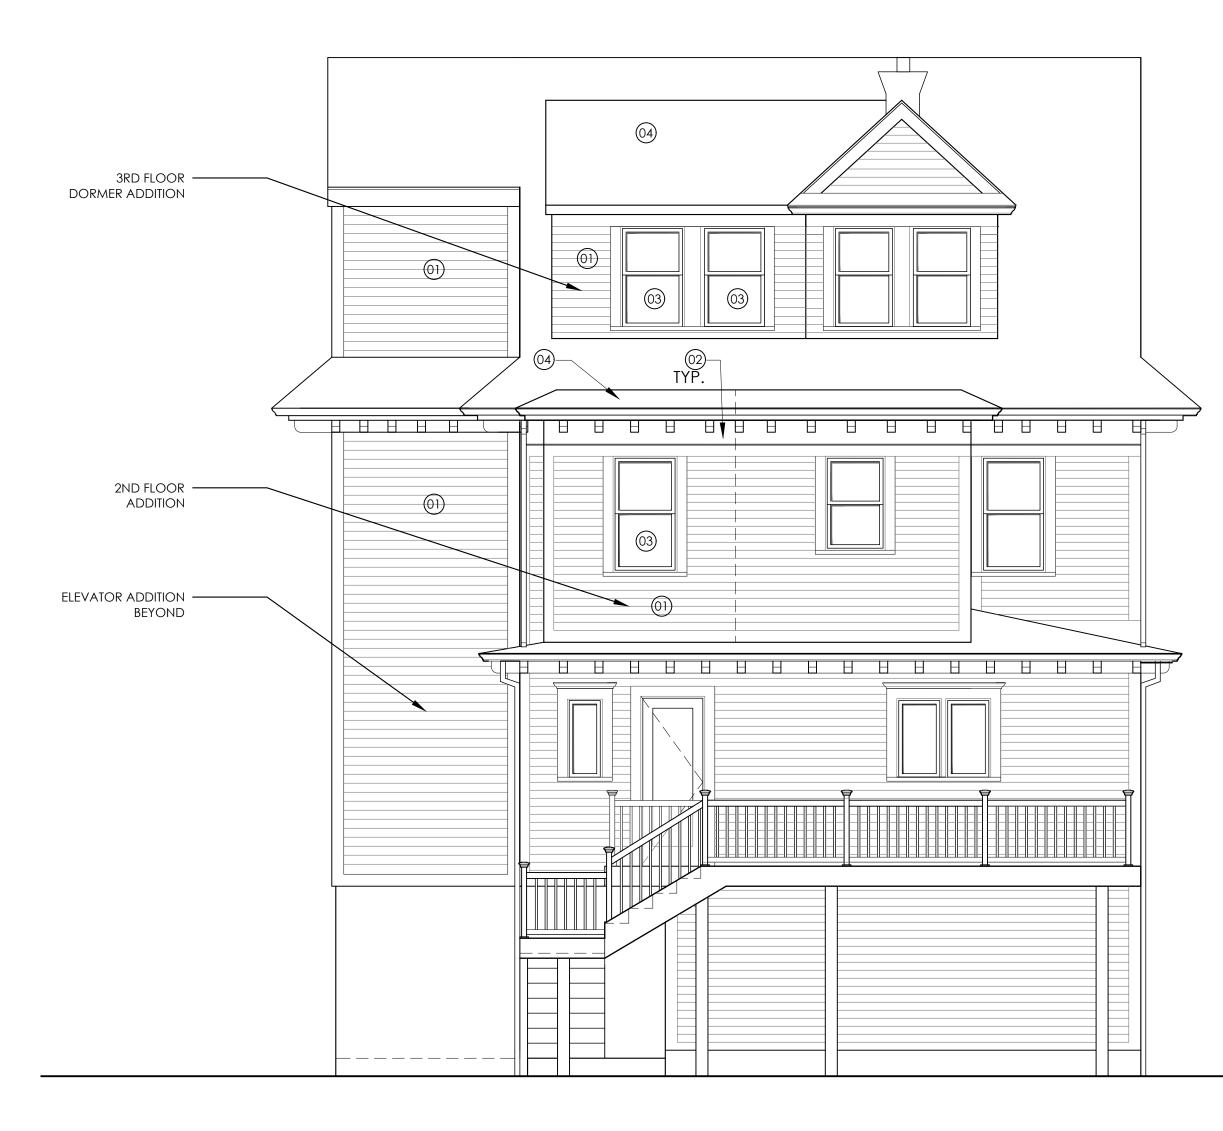

## SHEET NOTES: NEW SIDING, TRIM & ROOFING TO MATCH EXISTING MATERIALS AND COLOR. NEW TRIM PROFILES, DENTILS, MOLDING, PORCH RAILING, AND ALL DECORATIVE DETAILS TO MATCH EXISTING PROFILES.

NEW WINDOWS TO BE INSULATED UNITS AND MATCH
EXISTING IN SIZE AND PROFILE EGRESS WINDOWS WILL BE
PROVIDED AS REQUIRED BY BUILDING CODE. BUILDING
WILL BE FULLY SPRINKLERED.