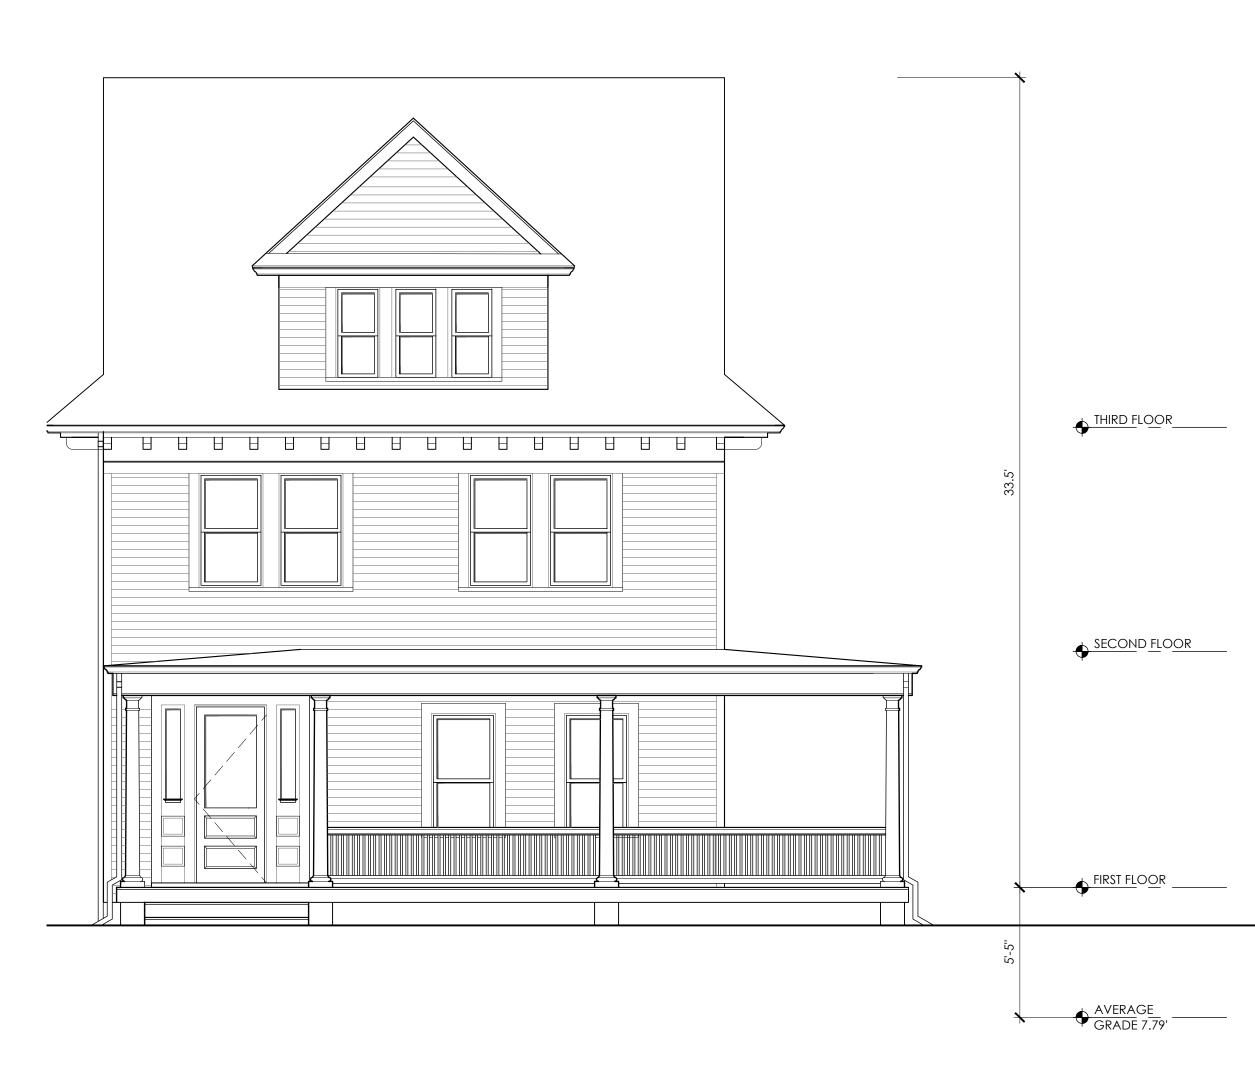

## SHEET NOTES: NEW SIDING, TRIM & ROOFING TO MATCH EXISTING MATERIALS AND COLOR. NEW TRIM PROFILES, DENTILS, MOLDING, PORCH RAILING, AND ALL DECORATIVE DETAILS TO MATCH EXISTING PROFILES.

NEW WINDOWS TO BE INSULATED UNITS AND MATCH
EXISTING IN SIZE AND PROFILE EGRESS WINDOWS WILL BE
PROVIDED AS REQUIRED BY BUILDING CODE. BUILDING
WILL BE FULLY SPRINKLERED.

AVERAGE GRADE 7.79'

(04) NEW ROOF TO MATCH EXISTING

\_\_\_\_\_N