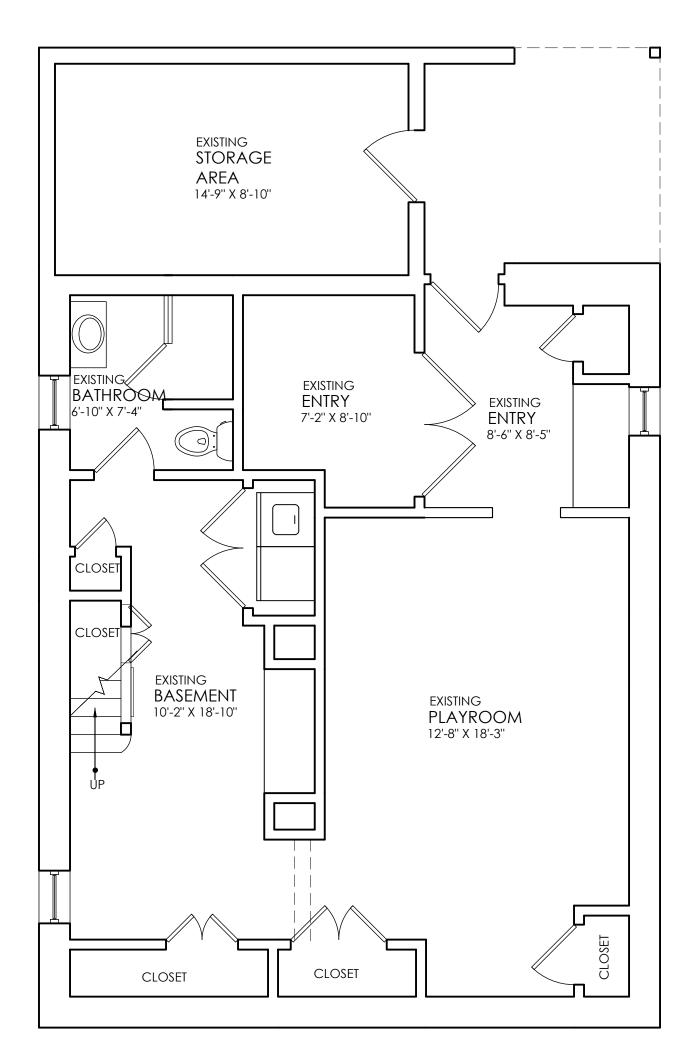

AREA: 977 SF (DOES NOT INCLUDE COVERED PORCH)

AREA: 1,076 SF (DOES NOT INCLUDE COVERED PORCH OR DECK)

| <b>studio</b> 1200, LLC<br>511 MILLBURN AVENUE<br>SHORT HILLS, NJ 07078<br>973.376.5111<br>973.376.5011                |
|------------------------------------------------------------------------------------------------------------------------|
| www.studio1200.com<br>CERITFICATE OF AUTHORIZATION # AC-710                                                            |
| Nancy Dougherty, AIA, LEED<br>NJ-AI 14861/NY-025099/CT-ARI.0011798                                                     |
| CONSULTANT:<br>CIVIL ENGINEER<br>ROTH ENGINEERING, LLC<br>52 QUAIL RUN<br>LONG VALLEY, NJ 07853<br>TEL. (973) 715-7427 |
| NO ISSUE DATE                                                                                                          |
| 01 ISSUE FOR ZONING VARIANCE 01.17.2020                                                                                |
| 02 ISSUE FOR REVISED SUBMISSION 02.07.2020                                                                             |
| JESPY HOUSE<br>301 ACADEMY STREET<br>SOUTH ORANGE, NJ<br>PROJECT NUMBER: 20002                                         |
| EXISTING BASEMENT<br>AND FIRST FLOOR PLANS                                                                             |
| V-1                                                                                                                    |