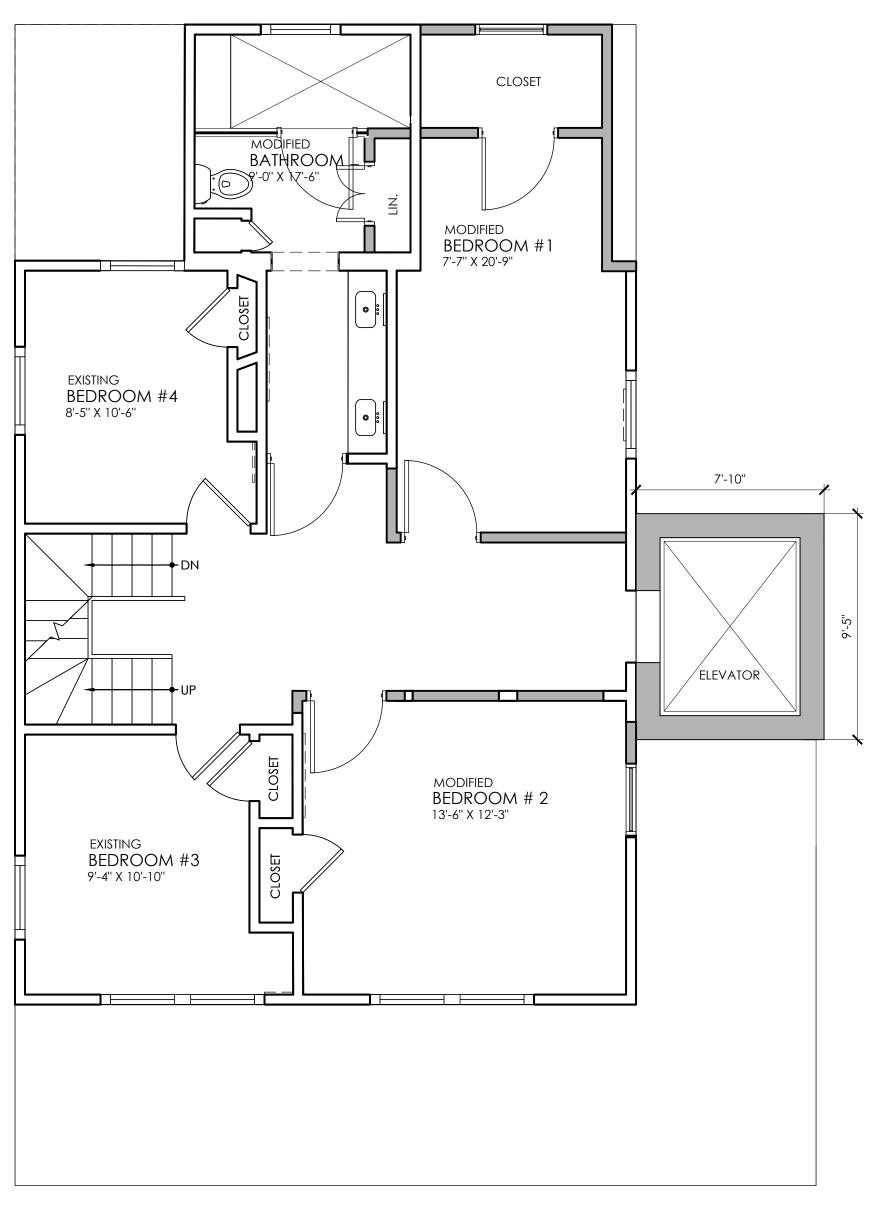

AREA: 1,071 SF

AREA: 656 SF AREA WITH CEILING HEIGHT @ 5'-0" OR ABOVE 656 / 1,071 (PROPOSED SECOND FLOOR)=61.3%

| studio 1200, LLC                                                                                                       |
|------------------------------------------------------------------------------------------------------------------------|
| 511 MILLBURN AVENUE<br>SHORT HILLS, NJ 07078<br>973.376.5111<br>973.376.5011<br>www.studio1200.com                     |
| CERITFICATE OF AUTHORIZATION # AC-710<br>Nancy Dougherty, AIA, LEED<br>NJ-AI 14861/NY-025099/CT-ARI.0011798            |
| CONSULTANT:<br>CIVIL ENGINEER<br>ROTH ENGINEERING, LLC<br>52 QUAIL RUN<br>LONG VALLEY, NJ 07853<br>TEL. (973) 715-7427 |
| NO   ISSUE   DATE     01   ISSUE FOR ZONING VARIANCE   01.17.2020     02   ISSUE FOR REVISED SUBMISSION   02.07.2020   |
| JESPY HOUSE<br>301 ACADEMY STREET<br>SOUTH ORANGE, NJ<br>PROJECT NUMBER: 20002                                         |
| PROPOSED SECOND<br>AND THIRD FLOOR<br>PLANS                                                                            |
| V-6                                                                                                                    |