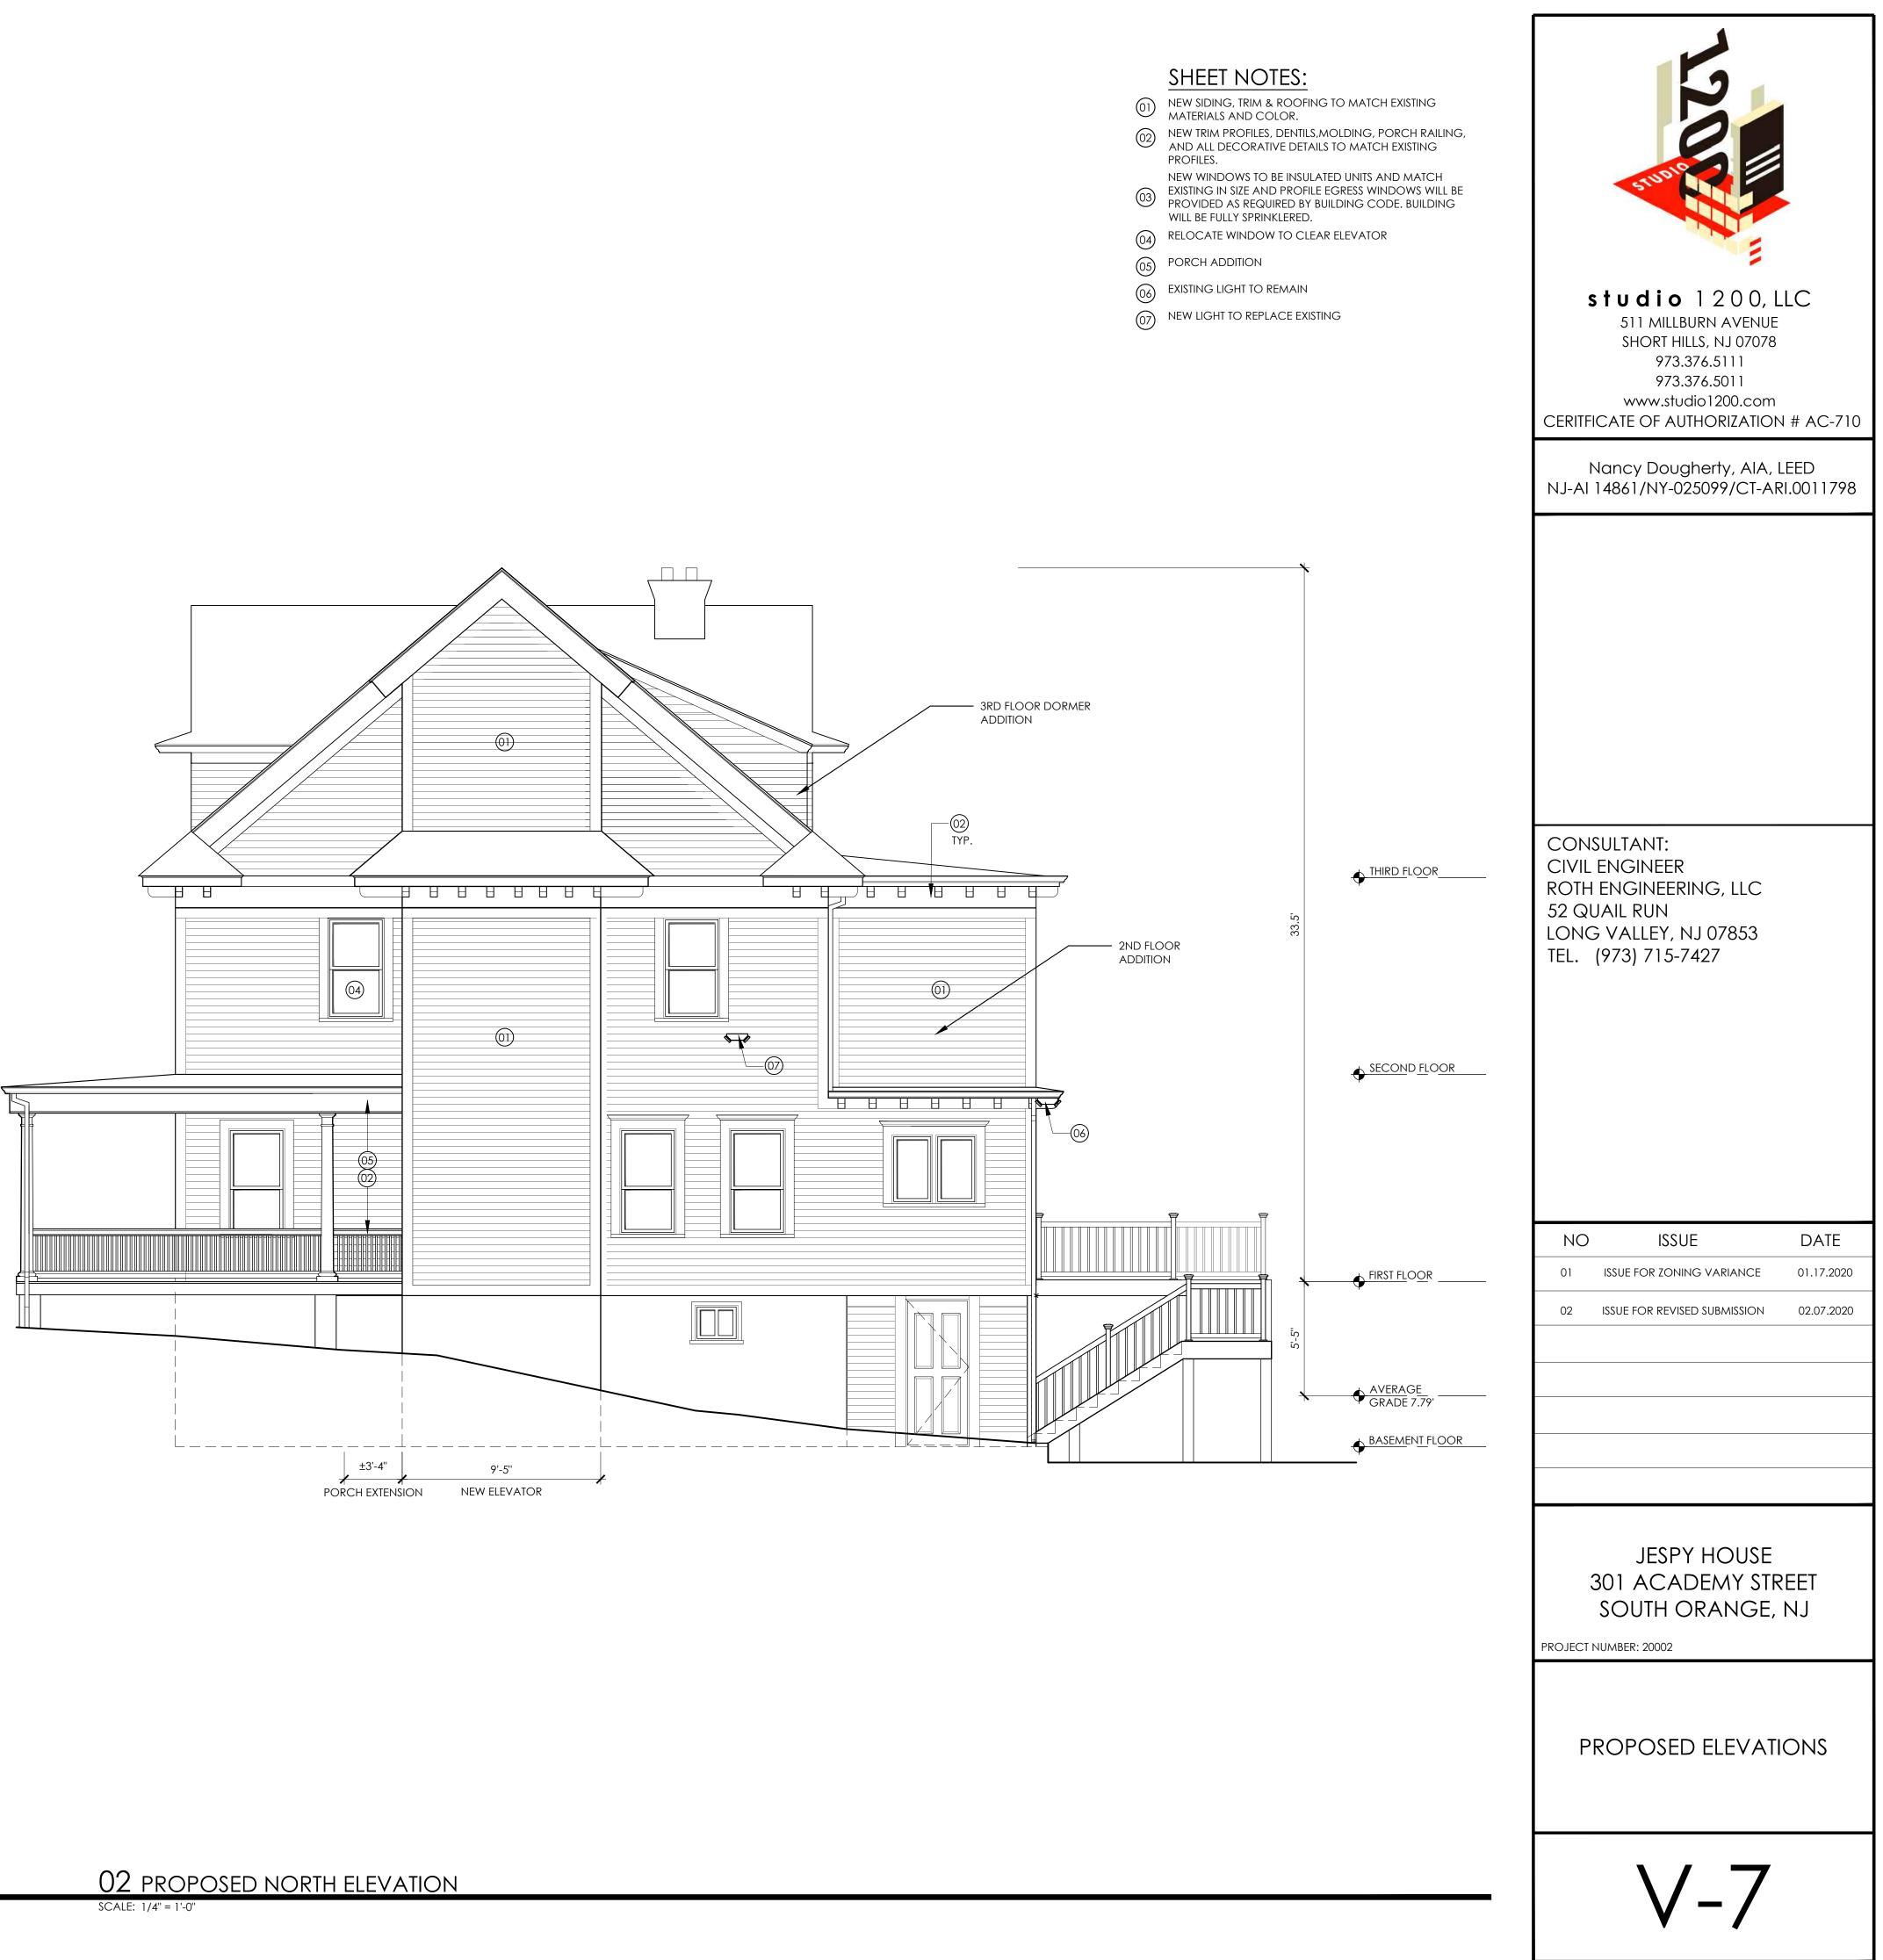

## SHEET NOTES: NEW SIDING, TRIM & ROOFING TO MATCH EXISTING MATERIALS AND COLOR. NEW TRIM PROFILES, DENTILS, MOLDING, PORCH RAILING, AND ALL DECORATIVE DETAILS TO MATCH EXISTING PROFILES.

NEW WINDOWS TO BE INSULATED UNITS AND MATCH
EXISTING IN SIZE AND PROFILE EGRESS WINDOWS WILL BE
PROVIDED AS REQUIRED BY BUILDING CODE. BUILDING
WILL BE FULLY SPRINKLERED.

AVERAGE GRADE 7.79'

(04) NEW ROOF TO MATCH EXISTING

\_\_\_\_\_N