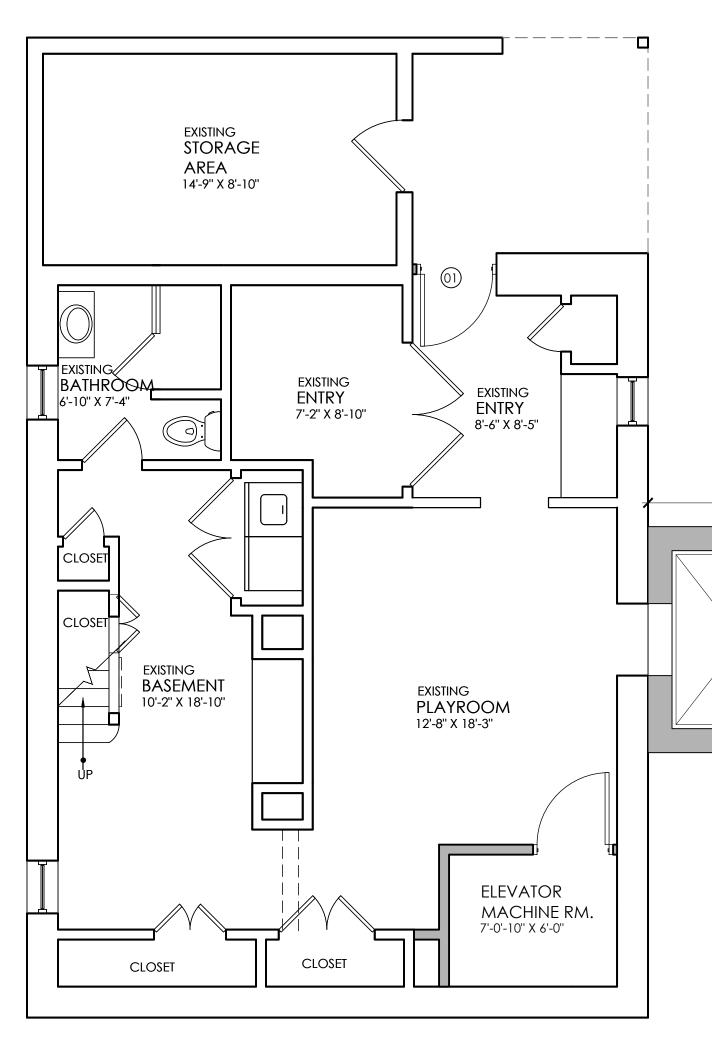

AREA: 977 SF (DOES NOT INCLUDE COVERED PORCH)

AREA: 1,076 SF (DOES NOT INCLUDE COVERED PORCH OR DECK)

| <b>studio</b> 1200, LLC<br>511 MILLBURN AVENUE<br>SHORT HILLS, NJ 07078<br>973.376.5111<br>973.376.5011                |
|------------------------------------------------------------------------------------------------------------------------|
| www.studio1200.com<br>CERITFICATE OF AUTHORIZATION # AC-710                                                            |
| Nancy Dougherty, AIA, LEED<br>NJ-AI 14861/NY-025099/CT-ARI.0011798                                                     |
| CONSULTANT:<br>CIVIL ENGINEER<br>ROTH ENGINEERING, LLC<br>52 QUAIL RUN<br>LONG VALLEY, NJ 07853<br>TEL. (973) 715-7427 |
| NO ISSUE DATE                                                                                                          |
| 01 ISSUE FOR ZONING VARIANCE 01.17.2020                                                                                |
| 02 ISSUE FOR REVISED SUBMISSION 02.07.2020                                                                             |
| JESPY HOUSE<br>301 ACADEMY STREET<br>SOUTH ORANGE, NJ<br>PROJECT NUMBER: 20002                                         |
| EXISTING BASEMENT<br>AND FIRST FLOOR PLANS                                                                             |
| V-1                                                                                                                    |