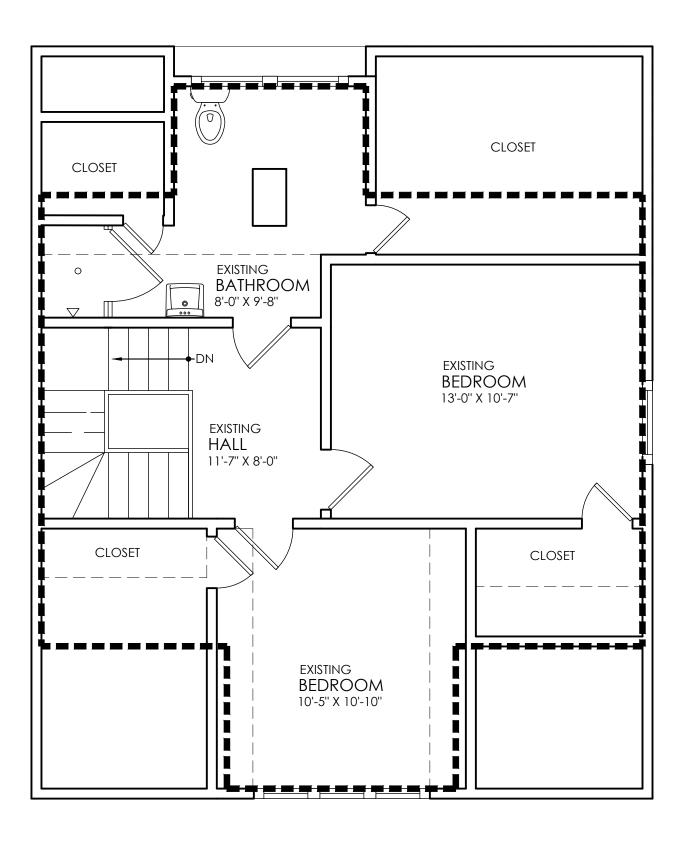

0

0

AREA: 919 SF

■ ■ AREA: 564 SF AREA WITH CEILING HEIGHT @ 7'-0" OR ABOVE 564 / 919 (EXISTING SECOND FLOOR) = 61.4%